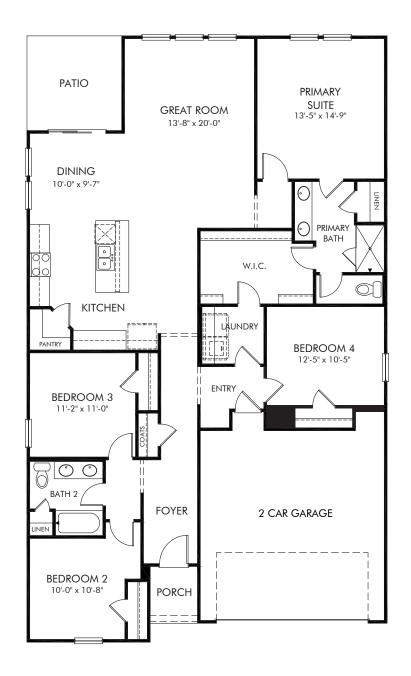

Chatham Forest | Newport/Plan 444 Approx. 1,835 sq. ft. | 4 Bed | 2 Bath | 2 Car Garage | 1 Story

REV 03/2023

Any floorplan and/or elevation rendering is an artist's conceptual rendering intended to provide a general overview, but any such rendering does not constitute actual plans and specifications for any home. Renderings and pictures are representative and may depict floorplans, elevations, options, upgrades, landscaping, and other features and amenities that are not included as part of all homes and/or may not be available for all lots and/or in all communities. Renderings may not be drawn to scales. Square footalages and dimensions are approximate and may vary in construction and depending on the standard of measurement used, engineering and municipal requirements, or other site-specific conditions. Homes may be constructed with a floorplan that is the reverse of the floorplan rendering. Plans are copyrighted and/or otherwise subject to intellectual property rights of Meritage and/or others and cannot be reproduced or copied without Meritage's prior written consent. Plans and specifications, home features, and community information are subject to change, and homes to prior sale, at any time without notice or obligation. Pictures and other promotional materials are representative and may depict or contain floor plans, square footages, elevations, options, upgrades, landscaping, pool/spa, furnishings, appliances, and designer/decorator features and amenities that are not included as part of the home and/or may not be available in all communities. Not an offer or solicitation to sell real property. Offers to sell real property may only be made and accepted at the sales center for individual Meritage Homes Corporation. ©2023 Meritage Homes Corporation. All rights reserved.