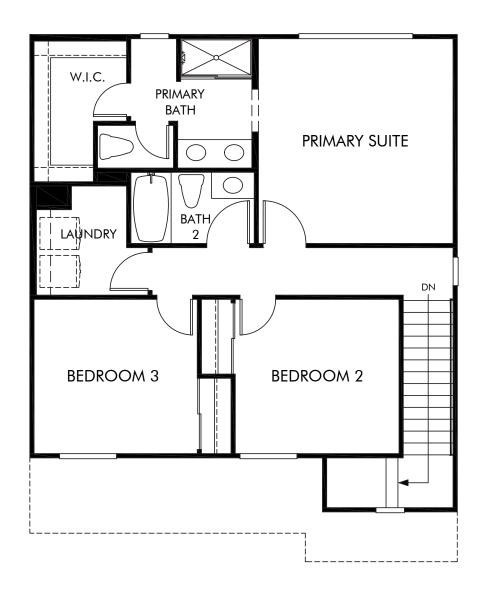

Willow at Live Oak | Residence 1 | Second Floor Approx. 1,465 sq. ft. | 3 Bed | 2.5 Bath | 2 Bay Garage | 2 Story

Any floorplan and/or elevation rendering is an artist's conceptual rendering intended to provide a general overview, but any such rendering does not constitute actual plans and specifications for any home. Renderings and pictures are representative and may depict floorplans, elevations, options, upgrades, landscaping, and other features and amenities that are not included as part of all homes and/or may not be available for all lots and/or in all communities. Renderings may not be drawn to scale. Square footalges and dimensions are approximate and may vary in construction and depending on the standard of measurement used, engineering and municipal requirements, or other site-specific conditions. Homes may be constructed with a floorplan that is the reverse of the floorplan rendering. Plans are copyrighted and/or otherwise subject to intellectual property rights of Meritage and/or others and cannot be reproduced or copied without Meritage's prior written consent. Plans and specifications, home features, and community information are subject to change, and homes to prior sale, at any time without notice or obligation. Pictures and other promotional materials are representative and may depict or contain floor plans, square footages, elevations, options, upgrades, landscaping, pool/spa, furnishings, appliances, and designer/decorator features and amenities that are not included as part of the home and/or may not be available in all communities. Not an offer or solicitation to sell real property. Offers to sell real property may only be made and accepted at the sales center for individual Meritage Homes Corporation. ©2023 Meritage Homes Corporation. All rights reserved.