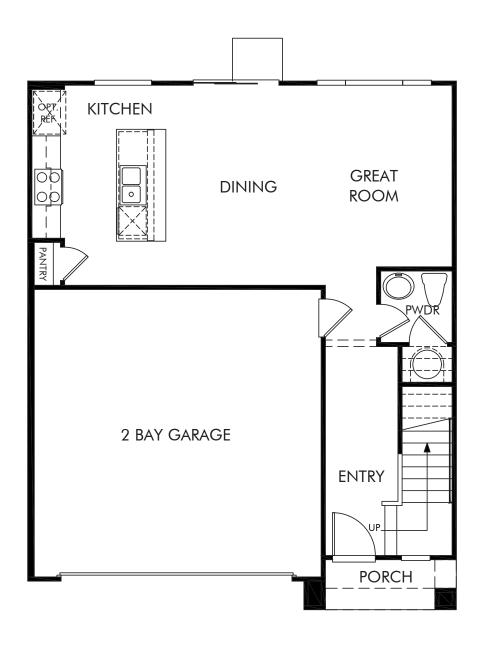

Willow at Live Oak | Residence 1 | First Floor Approx. 1,465 sq. ft. | 3 Bed | 2.5 Bath | 2 Bay Garage | 2 Story

REV 07/23

Any floorplan and/or elevation rendering is an artist's conceptual rendering intended to provide a general overview, but any such rendering does not constitute actual plans and specifications for any home. Renderings and pictures are representative and may depict floorplans, elevations, options, upgrades, landscaping, and other features and amenities that are not included as part of all homes and/or may not be available for all lots and/or in all communities. Renderings may not be drawn to scales. Square footalages and dimensions are approximate and may vary in construction and depending on the standard of measurement used, engineering and municipal requirements, or other site-specific conditions. Homes may be constructed with a floorplan that is the reverse of the floorplan rendering. Plans are copyrighted and/or otherwise subject to intellectual property rights of Meritage and/or others and cannot be reproduced or copied without Meritage's prior written consent. Plans and specifications, home features, and community information are subject to change, and homes to prior sale, at any time without notice or obligation. Pictures and other promotional materials are representative and may depict or contain floor plans, square footages, elevations, options, upgrades, landscaping, pool/spa, furnishings, appliances, and designer/decorator features and amenities that are not included as part of the home and/or may not be available in all communities. Not an offer or solicitation to sell real property. Offers to sell real property may only be made and accepted at the sales center for individual Meritage Homes Corporation. ©2023 Meritage Homes Corporation. All rights reserved.