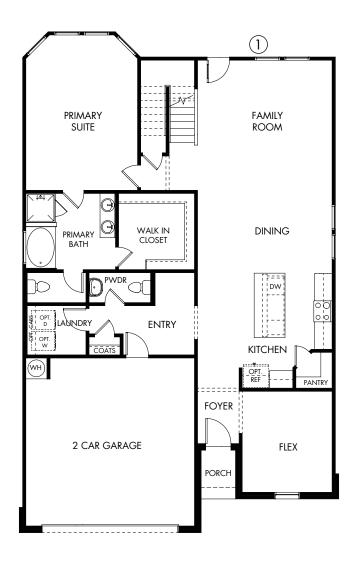

## The Griffin | Plan L460 | First Floor Approx. 2,273 sq. ft. | 3 Bed | 2.5 Bath | 2-Car Garage | 2 Story

Rev 5-15-23 HOU L460 LN

Any floorplan and/or elevation rendering is an artist's conceptual rendering intended to provide a general overview, but any such rendering does not constitute actual plans and specifications for any home. Renderings and pictures are representative and may depict floorplans, elevations, options, upgrades, landscaping, and other features and amenities that are not included as part of all homes and/or may not be available for all lots and/or in all communities. Renderings may not be drawn to scale. Square footalages and dimensions are approximate and may vary in construction and depending on the standard of measurement used, engineering and municipal requirements, or other site-specific conditions. Homes may be constructed with a floorplan that is the reverse of the floorplan rendering. Plans are copyrighted and/or otherwise subject to intellectual property rights of Meritage and/or others and cannot be reproduced or copied without Meritage's prior written consent. Plans and specifications, home features, and community information are subject to change, and homes to prior sale, at any time without notice or obligation. Pictures and other promotional materials are representative and may depict or contain floor plans, square footages, elevations, options, upgrades, landscaping, pool/spa, furnishings, appliances, and designer/decorator features and amenities that are not included as part of the home and/or may not be available in all communities. Not an offer or solicitation to sell real property. Offers to sell real property may only be made and accepted at the sales center for individual Meritage Homes Corporation. ©2023 Meritage Homes Corporation. All rights reserved.