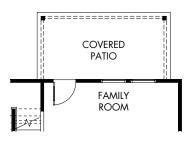

OPT. COVERED PATIO

The Griffin | Plan L460 | Options

Approx. 2,273 sq. ft. | 3 Bed | 2.5 Bath | 2-Car Garage | 2 Story

FLEX LIVING OPTIONS: Opt. Covered Patio

Any floorplan and/or elevation rendering is an artist's conceptual rendering intended to provide a general overview, but any such rendering does not constitute actual plans and specifications for any home. Renderings and pictures are representative and may depict floorplans, elevations, options, upgrades, landscaping, and other features and amenities that are not included as part of all homes and/or may not be available for all lots and/or in all communities. Renderings may not be drawn to scale. Square footalages and dimensions are approximate and may vary in construction and depending on the standard of measurement used, engineering and municipal requirements, or other site-specific conditions. Homes may be constructed with a floorplan that is the reverse of the floorplan rendering. Plans are copyrighted and/or otherwise subject to intellectual property rights of Meritage and/or others and cannot be reproduced or copied without Meritage's prior written consent. Plans and specifications, home features, and community information are subject to change, and homes to prior sale, at any time without notice or obligation. Pictures and other promotional materials are representative and may depict or contain floor plans, square footages, elevations, options, upgrades, landscaping, pool/spa, furnishings, appliances, and designer/decorator features and amenities that are not included as part of the home and/or may not be available in all communities. Not an offer or solicitation to sell real property. Offers to sell real property may only be made and accepted at the sales center for individual Meritage Homes Corporation. ©2023 Meritage Homes Corporation. All rights reserved.