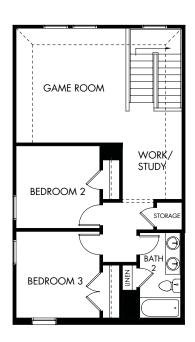

## The Griffin | Plan L460 | Second Floor Approx. 2,273 sq. ft. | 3 Bed | 2.5 Bath | 2-Car Garage | 2 Story

Any floorplan and/or elevation rendering is an artist's conceptual rendering intended to provide a general overview, but any such rendering does not constitute actual plans and specifications for any home. Renderings and pictures are representative and may depict floorplans, elevations, options, upgrades, landscaping, and other features and amenities that are not included as part of all homes and/or may not be available for all lots and/or in all communities. Renderings may not be drawn to scale. Square footalages and dimensions are approximate and may vary in construction and depending on the standard of measurement used, engineering and municipal requirements, or other site-specific conditions. Homes may be constructed with a floorplan that is the reverse of the floorplan rendering. Plans are copyrighted and/or otherwise subject to intellectual property rights of Meritage and/or others and cannot be reproduced or copied without Meritage's prior written consent. Plans and specifications, home features, and community information are subject to change, and homes to prior sale, at any time without notice or obligation. Pictures and other promotional materials are representative and may depict or contain floor plans, square footages, elevations, options, upgrades, landscaping, pool/spa, furnishings, appliances, and designer/decorator features and amenities that are not included as part of the home and/or may not be available in all communities. Not an offer or solicitation to sell real property. Offers to sell real property may only be made and accepted at the sales center for individual Meritage Homes Corporation. ©2023 Meritage Homes Corporation. All rights reserved.