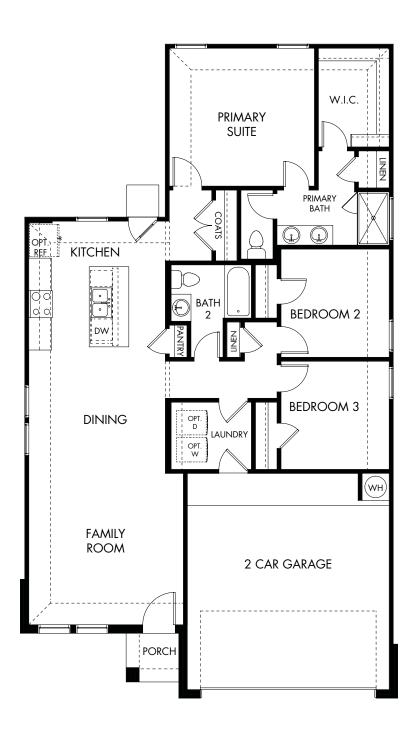

## The Braman/810

Approx. 1,404 sq. ft. | 3 Bed | 2 Bath | 2 Car Garage | 1 Story

Any floorplan and/or elevation rendering is an artist's conceptual rendering intended to provide a general overview, but any such rendering does not constitute actual plans and specifications for any home. Renderings and pictures are representative and may depict floorplans, elevations, options, upgrades, landscaping, and other features and amenities that are not included as part of all homes and/or may not be available for all lots and/or in all communities. Renderings may not be drawn to scale. Square footages and dimensions are approximate and may vary in construction and depending on the standard of measurement used, engineering and minicipal requirements, or other site-specific conditions. Homes may be constructed with a floorplan transformation are subject to intellectual property rights of Meritage and/or others and cannot be reproduced or copied without Meritage's prior written consent. Plans and specifications, home features, and community information are subject to change, and homes to prior sale, at any time without notice or obligation. Pictures and other promotional materials are representative and may depict or contain floor plans, square footages, elevations, options, upgrades, landscaping, pool/spa, furnishes, appliances, and designer/decorator features and amenities that are not included as part of the home and/or may not be available in all communities. See sales associate for details. Meritage Homes Corporation. ©2024 Meritage Homes Corporation. ©2024 Meritage Homes Corporation. All rights reserved.