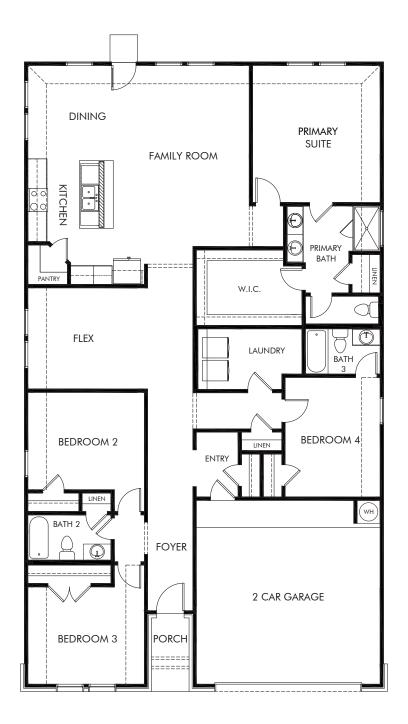

Scenic Crest - Classic Series | The Henderson | Plan C404 2,268 sq. ft. | 4 Bed | 3 Bath | 2 Car Garage | 1 Story

REV 06/20 SAN LN

Any floorplan and/or elevation rendering is an artist's conceptual rendering intended to provide a general overview, but any such rendering does not constitute actual plans and specifications for any home. Renderings and pictures are representative and may depict floorplans, elevations, options, upgrades, landscaping, and other features and amenities that are not included as part of all homes and/or may not be available for all lots and/or in all communities. Renderings may not be drawn to scale. Any provided dimensions are approximate and actual dimensions may vary. Homes may be constructed with a floorplan that is the reverse of the floorplan rendering. Plans are copyrighted and/or otherwise subject to intellectual property rights of Meritage and/or others and cannot be reproduced or copied without Meritage's prior written consent. Plans and specifications, home features, and community information are subject to change, and homes to prior sale, at any time without notice or obligation. Additionally, deviationally, deviationally, deviations and variations may exist in any constructed home, including, without limitation: (i) substitution of materials and equipment of substantially equal or better quality; (ii) minor style, lot orientation, and color changes; (iii) minor variances in square footage and in room and space dimensions, and in window, door, utility outlet, and other improvement locations; (iv) changes as may be required by any state, federal, county, or local governmental authority in order to accommodate requested selections and/or options; and (iv) value engineering and field changes.