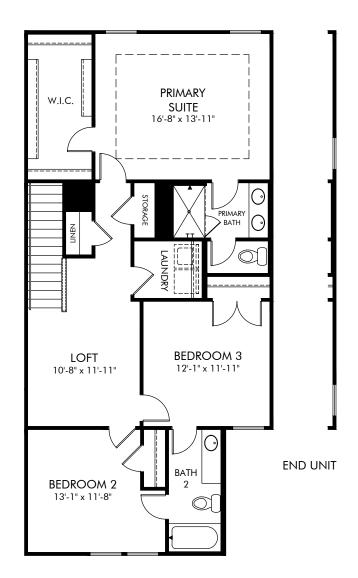

## Brooks at Riverview Landing | Jade | Second Floor Approx. 1,829 sq. ft. | 3 Bed | 2.5 Bath | 2 Car Garage | 2 Story

Any floorplan and/or elevation rendering is an artist's conceptual rendering intended to provide a general overview, but any such rendering does not constitute actual plans and specifications for any home. Renderings and pictures are representative and may depict floorplans, elevations, options, upgrades, landscaping, and other features and amenities that are not included as part of all homes and/or may not be available for all lots and/or in all communities. Renderings may not be drawn to scale. Square footages and dimensions are approximate and may vary in construction and depending on the standard of measurement used, engineering and municipal requirements, or other site-specific conditions. Homes may be constructed with a floorplan that is the reverse of the floorplan rendering. Plans are copyrighted and/or otherwise subject to intellectual property rights of Meritage and/or others and cannot be reproduced or copied without Meritage's prior written consent. Plans and specifications, home features, and other promotional materials are representative and may depict or contain floor plans, square footages, elevations, options, upgrades, landscaping, pool/spa, furnishings, appliances, and designer/decorator features and amenities. Not an offer or solicitation to sell real property. Offers to sell real property may only be made and accepted at the sales center for individual Meritage Homes Sorporation. ©2023 Meritage Homes Corporation. All rights reserved.