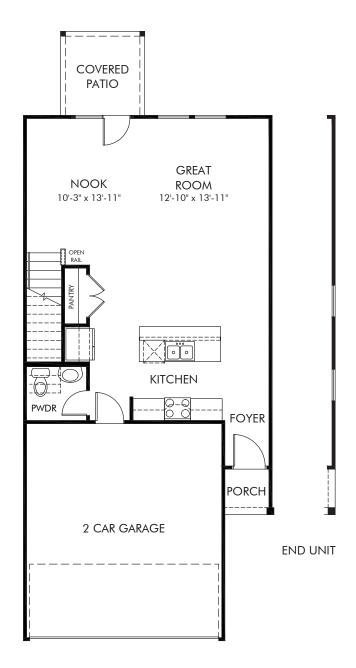

## Brooks at Riverview Landing | Jade | First Floor Approx. 1,829 sq. ft. | 3 Bed | 2.5 Bath | 2 Car Garage | 2 Story

REV 01/21

Any floorplan and/or elevation rendering is an artist's conceptual rendering intended to provide a general overview, but any such rendering does not constitute actual plans and specifications for any home. Renderings and pictures are representative and may depict floorplans, elevations, options, upgrades, landscaping, and other features and amenities that are not included as part of all homes and/or may not be available for all lots and/or in all communities. Renderings may not be drawn to scale. Square footages and dimensions are approximate and may vary in construction and depending on the standard of measurement used, engineering and municipal requirements, or other site-specific conditions. Homes may be constructed with a floorplan that is the reverse of the floorplan rendering. Plans are copyrighted and/or otherwise subject to intellectual property rights of Meritage and/or others and cannot be reproduced or copied without Meritage's prior written consent. Plans and specifications, home features, and other promotional materials are representative and may depict or contain floor plans, square footages, elevations, options, upgrades, landscaping, pool/spa, furnishings, appliances, and designer/decorator features and amenities. Not an offer or solicitation to sell real property. Offers to sell real property may only be made and accepted at the sales center for individual Meritage Homes Sorporation. ©2023 Meritage Homes Corporation. All rights reserved.