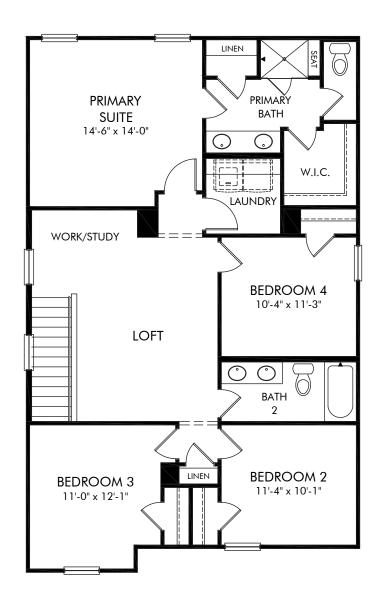

Calico Creek | Lennon/343L | Second Floor Approx. 1,934 sq. ft. | 4 Bed | 2.5 Bath | 2 Car Garage | 2 Story

Any floorplan and/or elevation rendering is an artist's conceptual rendering intended to provide a general overview, but any such rendering does not constitute actual plans and specifications for any home. Renderings and pictures are representative and may depict floorplans, elevations, options, upgrades, landscaping, and other features and amenities that are not included as part of all homes and/or may not be available for all lots and/or in all communities. Renderings may not be drawn to scale. Square footages and dimensions are approximate and may vary in construction and depending on the standard of measurement used, engineering and municipal requirements, or other site-specific conditions. Homes may be constructed with a floorplan that is the reverse of the floorplan rendering. Plans are copyrighted and/or otherwise subject to intellectual property rights of Mentage and/or others and cannot be reproduced or copied without Meritage's prior written consent. Plans and specifications, home features, and community information are subject to change, and homes to prior sale, at any time without notice or obligation. Pictures and other promotional materials are representative and may depict or contain floor plans, square footages, elevations, options, upgrades, landscaping, pool/spa, furnishings, appliances, and designer/ decorator features and amenities that are not included as part of the home and/or may not be available. Not an offer or solicitation to sell real property and yolly be made and accenter for individual Meritage Homes Corporation. ©2024 Meritage Homes Corporation. All rights reserved.