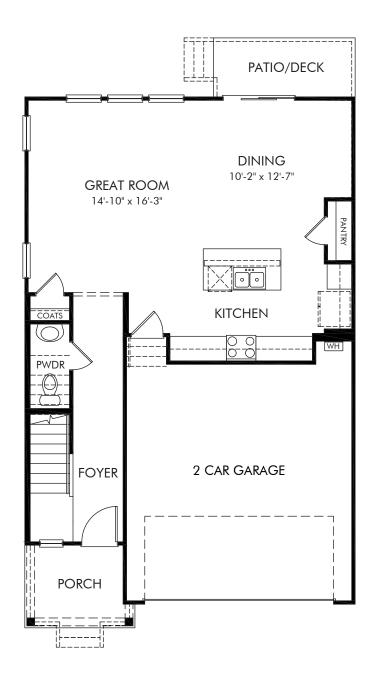

Calico Creek | Lennon/343L | First Floor Approx. 1,934 sq. ft. | 4 Bed | 2.5 Bath | 2 Car Garage | 2 Story

Any floorplan and/or elevation rendering is an artist's conceptual rendering intended to provide a general overview, but any such rendering does not constitute actual plans and specifications for any home. Renderings and pictures are representative and may depict floorplans, elevations, options, upgrades, landscaping, and other features and amenities that are not included as part of all homes and/or may not be available for all lots and/or in all communities. Renderings may not be drawn to scale. Square footages and dimensions are approximate and may vary in construction and depending on the standard of measurement used, engineering and municipal requirements, or other site-specific conditions. Homes may be constructed with a floorplan that is the reverse of the floorplan rendering. Plans are copyrighted and/or otherwise subject to intellectual property rights of Meritage and/or others and cannot be reproduced or copied without Meritage's prior written consent. Plans and specifications, home features, and community information are subject to change, and homes to prior sale, at any time without notice or obligation. Pictures and other promotional materials are representative and may depict or contain floor plans, square footages, elevations, options, upgrades, landscaping, pool/spa, furnishings, appliances, and designer/ decorator features and amenities that are not included as part of the home and/or may not be available. Not an offer or solicitation to sell real property may only be made and accenter for individual Meritage Homes Corporation. ©2024 Meritage Homes Corporation. All rights reserved.