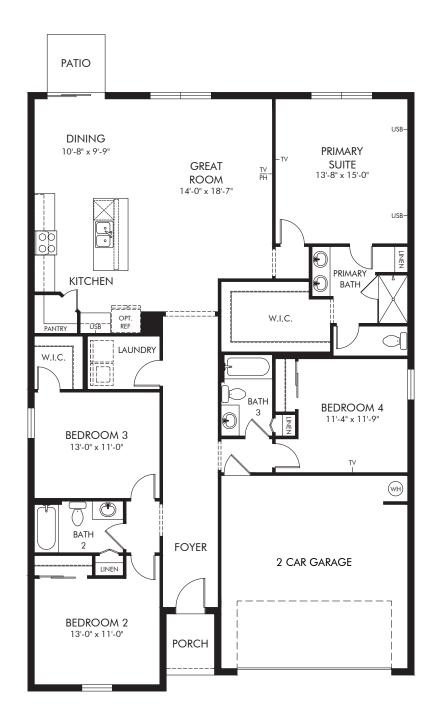

Hammock Reserve - Signature Series | Hibiscus Approx. 1,988 sq. ft. | 4 Bed | 3 Bath | 2 Car Garage | 1 Story

REV 02/21

FLEX LIVING OPTIONS: Opt. Covered Lanai

Any floorplan and/or elevation rendering is an artist's conceptual rendering intended to provide a general overview, but any such rendering does not constitute actual plans and specifications for any home. Renderings and pictures are representative and may depict floorplans, elevations, options, upgrades, landscaping, and other features and amenities that are not included as part of all homes and/or may not be available for all lots and/or in all communities. Renderings may not be drawn to scale. Square footalegs and dimensions are approximate and may vary in construction and depending on the standard of measurement used, engineering and municipal requirements, or other site-specific conditions. Homes may be constructed with a floorplan that is the reverse of the floorplan rendering. Plans are copyrighted and/or otherwise subject to intellectual property rights of Meritage and/or others and cannot be reproduced or copied without Meritage's prior written consent. Plans and specifications, home features, and community information are subject to change, and homes to prior sale, at any time without notice or obligation. Pictures and other promotional materials are representative and may depict or contain floor plans, square footages, elevations, options, upgrades, landscaping, pool/spa, furnishings, appliances, and designer/decorator features and amenities that are not included as part of the home and/or may not be available in all communities. Not an offer or solicitation to sell real property. Offers to sell real property may only be made and accepted at the sales center for individual Meritage Homes Corporation. ©2023 Meritage Homes Corporation, All rights reserved.