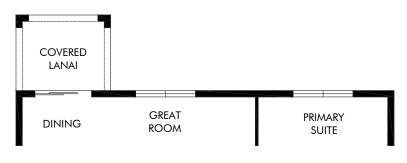

OPT. COVERED LANAI

Hammock Reserve - Signature Series | Hibiscus | Options Approx. 1,988 sq. ft. | 4 Bed | 3 Bath | 2 Car Garage | 1 Story

FLEX LIVING OPTIONS: Opt. Covered Lanai

Any floorplan and/or elevation rendering is an artist's conceptual rendering intended to provide a general overview, but any such rendering does not constitute actual plans and specifications for any home. Renderings and pictures are representative and may depict floorplans, elevations, options, upgrades, landscaping, and other features and amenities that are not included as part of all homes and/or may not be available for all lots and/or in all communities. Renderings may not be drawn to scale. Square footages and dimensions are approximate and may vary in construction and depending on the standard of measurement used, engineering and menticipal requirements, or other site-specific conditions. Homes may be constructed with a floorplan that is the reverse of the floorplan rendering. Plans are copyrighted and/or otherwise subject to intellectual property rights of Meritage and/or others and cannot be reproduced or copied without Meritage's prior written consent. Plans and specifications, home features, and community information are subject to change, and homes to prior sale, at any time without notice or obligation. Pictures and other promotional materials are representative and may depict or contain floor plans, square footages, elevations, options, upgrades, landscaping, pool/spa, furnishings, appliances, and designer/decorator features and amenities that are not included as part of the home and/or may not be available in all communities. Not an offer or solicitation to sell real property. Offers to sell real property may only be made and accepted at the sales center for individual Meritage Homes Corporation. ©2023 Meritage Homes Corporation, All rights reserved.