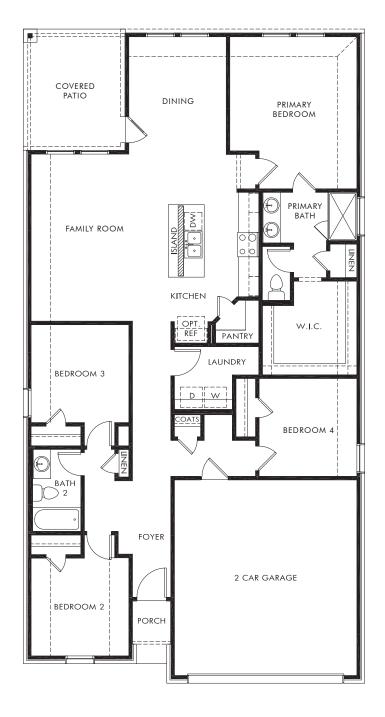

## The Callaghan | Plan L830 1,731 sq. ft. | 4 Bed | 2 Bath | 2 Car Garage | 1 Story

Any floorplan and/or elevation rendering is an artist's conceptual rendering intended to provide a general overview, but any such rendering does not constitute actual plans and specifications for any home. Renderings and pictures are representative and may depict floorplans, elevations, options, upgrades, landscaping, and other features and amenities that are not included as part of all homes and/or may not be available for all lots and/or in all communities. Renderings may not be drawn to scale. Any provided dimensions are approximate and actual dimensions may vary. Homes may be constructed with a floorplan that is the reverse of the floorplan rendering. Plans are copyrighted and/or otherwise subject to intellectual property rights of Meritage and/or others and cannot be reproduced or copied without Meritage's prior written consent. Plans and specifications, home features, and community information are subject to change, and homes to prior sale, at any time without notice or obligation. Additionally, deviations and variations may exist in any constructed home, including, without lorientation, and color changes; (iii) minor variances in square footage and in room and space dimensions, and in window, door, utility outlet, and other improvement locations; (iv) changes as may be required by any state, federal, county, or local governmental authority in order to accommodate requested selections and/or options; and (i) value engineering and field changes.