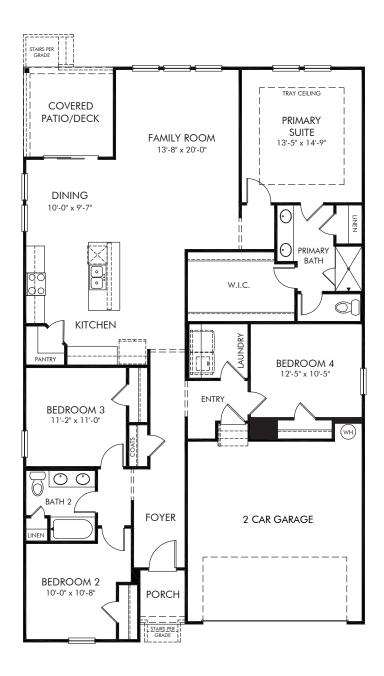

Community Name | Newport/Plan 444

Approx. 1,835 sq. ft. | 4 Bed | 2 Bath | 2 Car Garage | 1 Story

Any floorplan and/or elevation rendering is an artist's conceptual rendering intended to provide a general overview, but any such rendering does not constitute actual plans and specifications for any home. Renderings and pictures are representative and may depict floorplans, elevations, options, upgrades, landscaping, and other features and amenities that are not included as part of all homes and/or may not be available for all lots and/or in all communities. Renderings may not be drawn to scale. Square footalges and dimensions are approximate and may vary in construction and depending on the standard of measurement used, engineering and municipal requirements, or other site-specific conditions. Homes may be constructed with a floorplan that is the reverse of the floorplan rendering. Plans are copyrighted and/or otherwise subject to intellectual property rights of Meritage and/or others and cannot be reproduced or copied without Meritage's prior written consent. Plans and specifications, home features, and community information are subject to change, and homes to prior sale, at any time without notice or obligation. Pictures and other promotional materials are representative and may depict or contain floor plans, square footages, elevations, options, upgrades, landscaping, pool/spa, furnishings, appliances, and designer/decorator features and amenities that are not included as part of the home and/or may not be available in all communities. Not an offer or solicitation to sell real property. Offers to sell real property may only be made and accepted at the sales center for individual Meritage Homes Corporation. ©2023 Meritage Homes Corporation. All rights reserved.