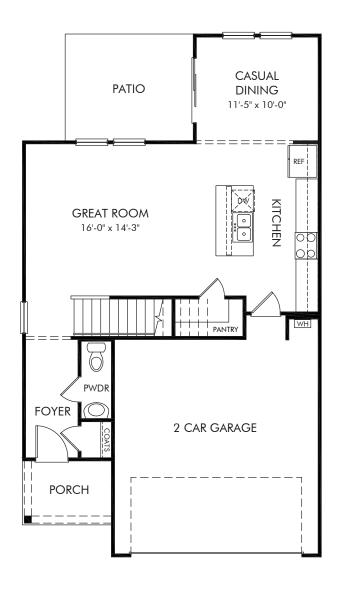

Creek Ridge | Dallas/342 | First Floor Approx. 1,749 sq. ft. | 3 Bed | 2.5 Bath | 2 Car Garage | 2 Story

Any floorplan and/or elevation rendering is an artist's conceptual rendering intended to provide a general overview, but any such rendering does not constitute actual plans and specifications for any home. Renderings and pictures are representative and may depict floorplans, elevations, options, upgrades, landscaping, and other features and amenities that are not included as part of all homes and/or may not be available for all lots and/or in all communities. Renderings may not be drawn to scales. Square footalages and dimensions are approximate and may vary in construction and depending on the standard of measurement used, engineering and meninicipal requirements, or other site-specific conditions. Homes may be constructed with its the reverse of the floorplan rendering. Plans are copyrighted and/or otherwise subject to intellectual property rights of Meritage and/or others and cannot be reproduced or copied without Meritage's prior written consent. Plans and specifications, home features, and community information are subject to change, and homes to prior sale, at any time without notice or obligation. Pictures and other promotional materials are representative and may depict or contain floor plans, square footages, elevations, options, upgrades, landscaping, pool/spa, furnishings, appliances, and designer/decorator features and amenities that are not included as part of the home and/or may not be available in all communities. See sales associate for details. Meritage Homes Corporation. ©2024 Meritage Homes Corporation. All rights reserved.