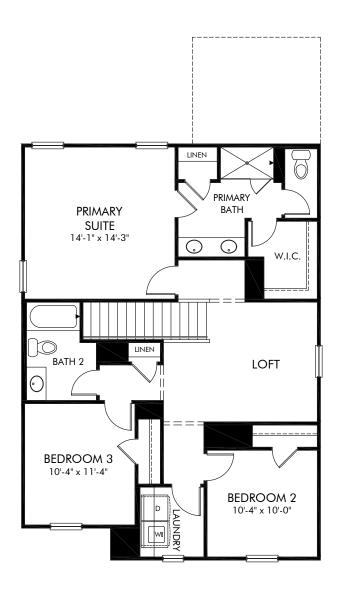

Creek Ridge | Dallas/342 | Second Floor Approx. 1,749 sq. ft. | 3 Bed | 2.5 Bath | 2 Car Garage | 2 Story

Any floorplan and/or elevation rendering is an artist's conceptual rendering intended to provide a general overview, but any such rendering does not constitute actual plans and specifications for any home. Renderings and pictures are representative and may depict floorplans, elevations, options, upgrades, landscaping, and other features and amenities that are not included as part of all homes and/or may not be available for all lots and/or in all communities. Renderings may not be drawn to scale. Square footalges and dimensions are approximate and may vary in construction and depending on the standard of measurement used, engineering and municipal requirements, or other site-specific conditions. Homes may be constructed with a floorplan that is the reverse of the floorplan rendering. Plans are copyrighted and/or otherwise subject to intellectual property rights of Meritage and/or others and cannot be reproduced or copied without Meritage's prior written consent. Plans and specifications, home features, and community information are subject to change, and homes to prior sale, at any time without notice or obligation. Pictures and other promotional materials are representative and may depict or contain floor plans, square footages, elevations, options, upgrades, landscaping, pool/spa, furnishings, appliances, and designer/decorator features and amenities that are not included as part of the home and/or may not be available in all communities. Not an offer or solicitation to sell real property. Offers to sell real property may only be made and accepted at the sales canter for individual Meritage Homes Corporation. ©2024 Meritage Homes Corporation, All rights reserved.