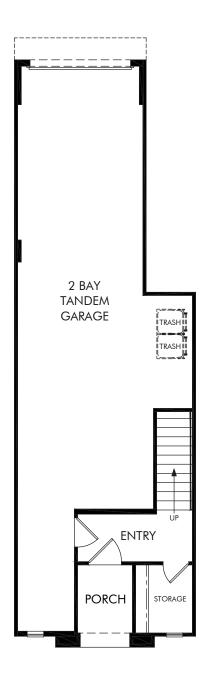

Stratus | Residence 2 | First Floor Approx. 1,497 sq. ft. | 3 Bed | 3 Bath | 2 Bay Tandem Garage | 3 Story

REV 03/22

Any floorplan and/or elevation rendering is an artist's conceptual rendering intended to provide a general overview, but any such rendering does not constitute actual plans and specifications for any home. Renderings and pictures are representative and may depict floorplans, elevations, options, upgrades, landscaping, and other features and amenities that are not included as part of all homes and/or may not be available for all lots and/or in all communities. Renderings may not be drawn to scale. Square footadges and dimensions are approximate and may vary in construction and depending on the standard of measurement used, engineering and municipal requirements, or other site-specific conditions. Homes may be constructed with a floorplan tractist is the reverse of the floorplan rendering. Plans are copyrighted and/or otherwise subject to intellectual property rights of Meritage and/or others and cannot be reproduced or copied without Meritage's prior written consent. Plans and specifications, home features, and community information are subject to change, and homes to prior sale, at any time without notice or obligation. Pictures and other promotional materials are representative and may depict or contain floor plans, square footages, elevations, options, upgrades, landscaping, pool/spa, furnishings, appliances, and designer/decorator features and amenities that are not included as part of the home and/or may not be available in all communities. Not an offer or solicitation to sell real property. Offers to sell real property may only be made and accepted at the selasc center for individual Meritage Homes Corporation. ©2023 Adertage Homes Corporation. All rights reserved.