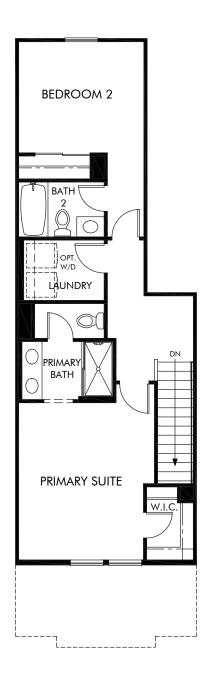

Stratus | Residence 2 | Third Floor

Approx. 1,497 sq. ft. | 3 Bed | 3 Bath | 2 Bay Tandem Garage | 3 Story

Any floorplan and/or elevation rendering is an artist's conceptual rendering intended to provide a general overview, but any such rendering does not constitute actual plans and specifications for any home. Renderings and pictures are representative and may depict floorplans, elevations, options, upgrades, landscaping, and other features and amenities that are not included as part of all homes and/or may not be available for all lots and/or in all communities. Renderings may not be drawn to scale. Square footalges and dimensions are approximate and may vary in construction and depending on the standard of measurement used, engineering and menticipal requirements, or other site-specific conditions. Homes may be constructed with a floorplan that is the reverse of the floorplan rendering. Plans are copyrighted and/or otherwise subject to intellectual property rights of Meritage and/or others and cannot be reproduced or copied without Meritage's prior written consent. Plans and specifications, home features, and community information are subject to change, and homes to prior sale, at any time without notice or obligation. Pictures and other promotional materials are representative and may depict or contain floor plans, square footages, elevations, options, upgrades, landscaping, pool/spa, furnishings, appliances, and designer/decorator features and amenities that are not included as part of the home and/or may not be available in all communities. Not an offer or solicitation to sell real property, Offers to sell real property may only be made and accepted at the sales center for individual Meritage Homes Corporation. ©2023 Meritage Homes Corporation. All rights reserved.