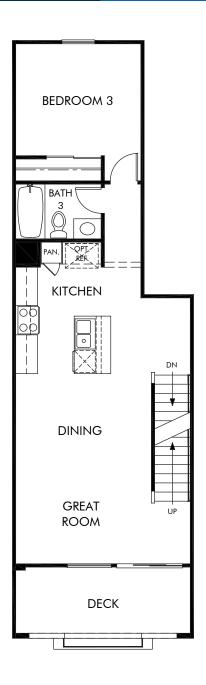

Stratus | Residence 2 | Second Floor

Approx. 1,497 sq. ft. | 3 Bed | 3 Bath | 2 Bay Tandem Garage | 3 Story

Any floorplan and/or elevation rendering is an artist's conceptual rendering intended to provide a general overview, but any such rendering does not constitute actual plans and specifications for any home. Renderings and pictures are representative and may depict floorplans, elevations, options, upgrades, landscaping, and other features and amenities that are not included as part of all homes and/or may not be available for all lots and/or in all communities. Renderings may not be drawn to scale. Square footalges and dimensions are approximate and may vary in construction and depending on the standard of measurement used, engineering and menticipal requirements, or other site-specific conditions. Homes may be constructed with a floorplan that is the reverse of the floorplan rendering. Plans are copyrighted and/or otherwise subject to intellectual property rights of Meritage and/or others and cannot be reproduced or copied without Meritage's prior written consent. Plans and specifications, home features, and community information are subject to change, and homes to prior sale, at any time without notice or obligation. Pictures and other promotional materials are representative and may depict or contain floor plans, square footages, elevations, options, upgrades, landscaping, pool/spa, furnishings, appliances, and designer/decorator features and amenities that are not included as part of the home and/or may not be available in all communities. Not an offer or solicitation to sell real property, Offers to sell real property may only be made and accepted at the sales center for individual Meritage Homes Corporation. ©2023 Meritage Homes Corporation. All rights reserved.