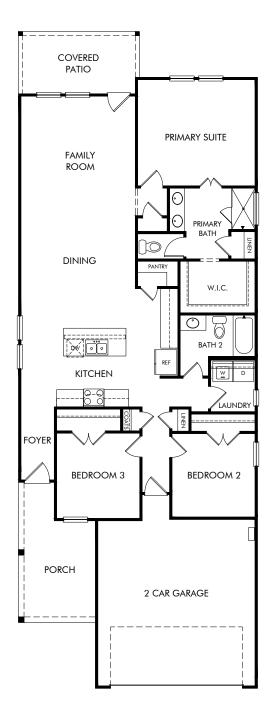

The Congaree | Plan L340

Approx. 1,551 sq. ft. | 3 Bed | 2 Bath | 2-Car Garage | 1 Story

Any floorplan and/or elevation rendering is an artist's conceptual rendering intended to provide a general overview, but any such rendering does not constitute actual plans and specifications for any home. Renderings and pictures are representative and may depict floorplans, elevations, options, upgrades, landscaping, and other features and amenities that are not included as part of all homes and/or may not be available for all lots and/or in all communities. Renderings may not be drawn to scales. Square footalages and dimensions are approximate and may vary in construction and depending on the standard of measurement used, engineering and meninicipal requirements, or other site-specific conditions. Homes may be constructed with its the reverse of the floorplan rendering. Plans are copyrighted and/or otherwise subject to intellectual property rights of Meritage and/or others and cannot be reproduced or copied without Meritage's prior written consent. Plans and specifications, home features, and community information are subject to change, and homes to prior sale, at any time without notice or obligation. Pictures and other promotional materials are representative and may depict or contain floor plans, square footages, elevations, options, upgrades, landscaping, pool/spa, furnishings, appliances, and designer/decorator features and amenities that are not included as part of the home and/or may not be available in all communities. See sales associate for details. Meritage Homes Corporation. ©2025 Meritage Homes Corporation. ©2025 Meritage Homes Corporation. All rights reserved.