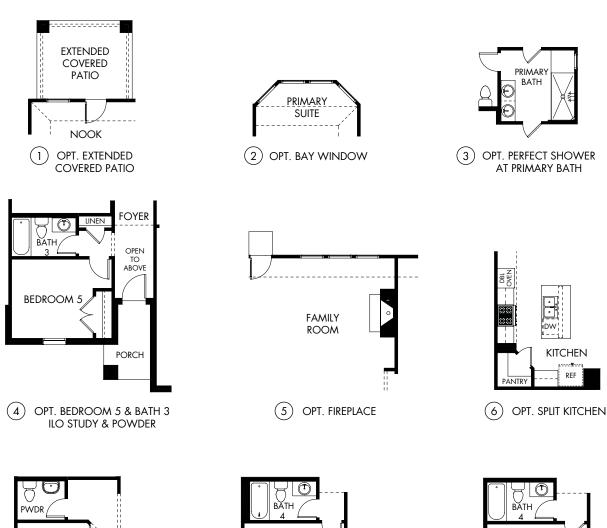

## The Kendall | Plan C485 | Options

Approx. 2,905 sq. ft. | 4 Bed | 2.5 Bath | 3-Car Garage | 2 Story

FLEX LIVING OPTIONS: Opt. Covered Patio, Opt. Primary Suite Bay Window, Opt. Primary Bath Perfect Shower, Opt. Bedroom 5 and Bath 3, Opt. Fireplace, Opt. Split Kitchen, Opt. Doors at Study, Opt. Bath 4, Opt. Bedroom 6 and Bath 4