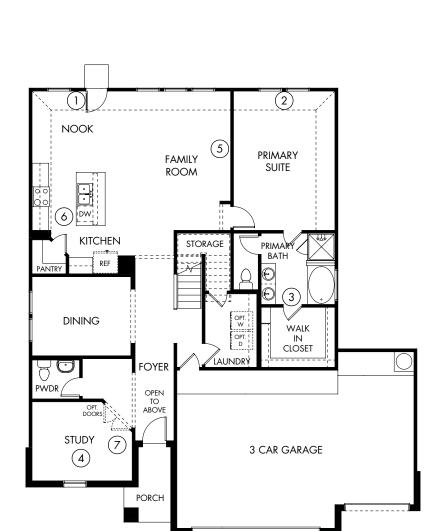

## The Kendall | Plan C485 | First Floor Approx. 2,905 sq. ft. | 4 Bed | 2.5 Bath | 3-Car Garage | 2 Story

Rev 04-14-22 DFW 5008

Any floorplan and/or elevation rendering is an artist's conceptual rendering intended to provide a general overview, but any such rendering does not constitute actual plans and specifications for any home. Renderings and pictures are representative and may depict floorplans, elevations, options, upgrades, landscaping, and other features and amenities that are not included as part of all homes and/or may not be available for all lots and/or in all communities. Renderings may not be drawn to scale. Square footalages and dimensions are approximate and may vary in construction and depending on the standard of measurement used, engineering and municipal requirements, or other site-specific conditions. Homes may be constructed with a floorplan that is the reverse of the floorplan rendering. Plans are copyrighted and/or otherwise subject to intellectual property rights of Meritage and/or others and cannot be reproduced or copied without Meritage's prior written consent. Plans and specifications, home features, and community information are subject to change, and homes to prior sale, at any time without notice or obligation. Pictures and other promotional materials are representative and may depict or contain floor plans, square footages, elevations, options, upgrades, landscaping, pool/spa, furnishings, appliances, and designer/decorator features and amenities that are not included as part of the home and/or may not be available in all communities. Not an offer or solicitation to sell real property. Offers to sell real property may only be made and accepted at the sales center for individual Meritage Homes Corporation. ©2022 Meritage Homes Corporation. All rights reserved.