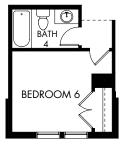

(8) OPT. BATH 4 AT MEDIA **ILO STORAGE** 

OPT. BEDROOM 6 & BATH 4 ILO MEDIA & STORAGE

## The Kendall | Plan C485 | Options

Approx. 2,905 sq. ft. | 4 Bed | 2.5 Bath | 3-Car Garage | 2 Story

FLEX LIVING OPTIONS: Opt. Covered Patio, Opt. Primary Suite Bay Window, Opt. Primary Bath Perfect Shower, Opt. Bedroom 5 and Bath 3, Opt. Fireplace, Opt. Split Kitchen, Opt. Doors at Study, Opt. Bath 4, Opt. Bedroom 6 and Bath 4