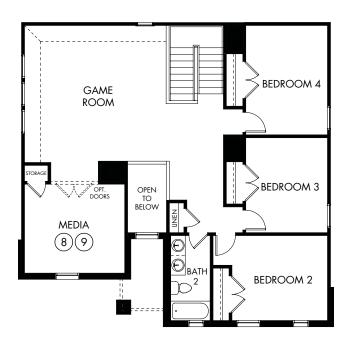

## The Kendall | Plan C485 | Second Floor Approx. 2,905 sq. ft. | 4 Bed | 2.5 Bath | 3-Car Garage | 2 Story

Any floorplan and/or elevation rendering is an artist's conceptual rendering intended to provide a general overview, but any such rendering does not constitute actual plans and specifications for any home. Renderings and pictures are representative and may depict floorplans, elevations, options, upgrades, landscaping, and other features and amenities that are not included as part of all homes and/or may not be available for all lots and/or in all communities. Renderings may not be drawn to scale. Square footalages and dimensions are approximate and may vary in construction and depending on the standard of measurement used, engineering and municipal requirements, or other site-specific conditions. Homes may be constructed with a floorplan that is the reverse of the floorplan rendering. Plans are copyrighted and/or otherwise subject to intellectual property rights of Meritage and/or others and cannot be reproduced or copied without Meritage's prior written consent. Plans and specifications, home features, and community information are subject to change, and homes to prior sale, at any time without notice or obligation. Pictures and other promotional materials are representative and may depict or contain floor plans, square footages, elevations, options, upgrades, landscaping, pool/spa, furnishings, appliances, and designer/decorator features and amenities that are not included as part of the home and/or may not be available in all communities. Not an offer or solicitation to sell real property. Offers to sell real property may only be made and accepted at the sales center for individual Meritage Homes Corporation. ©2022 Meritage Homes Corporation. All rights reserved.