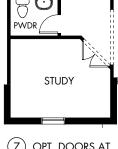

## The Kendall | Plan C485 | Options

Approx. 2,905 sq. ft. | 4 Bed | 2.5 Bath | 3-Car Garage | 2 Story

FLEX LIVING OPTIONS: Opt. Covered Patio, Opt. Primary Suite Bay Window, Opt. Primary Bath Perfect Shower, Opt. Bedroom 5 and Bath 3, Opt. Fireplace, Opt. Split Kitchen, Opt. Doors at Study, Opt. Bath 4, Opt. Bedroom 6 and Bath 4