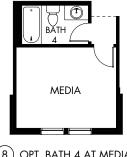

(8) OPT. BATH 4 AT MEDIA **ILO STORAGE** 

OPT. BEDROOM 6 & BATH 4 ILO MEDIA & STORAGE

## The Kendall | Plan C485 | Options

Approx. 2,905 sq. ft. | 4 Bed | 2.5 Bath | 3-Car Garage | 2 Story

FLEX LIVING OPTIONS: Opt. Covered Patio, Opt. Primary Suite Bay Window, Opt. Primary Bath Perfect Shower, Opt. Bedroom 5 and Bath 3, Opt. Fireplace, Opt. Split Kitchen, Opt. Doors at Study, Opt. Bath 4, Opt. Bedroom 6 and Bath 4