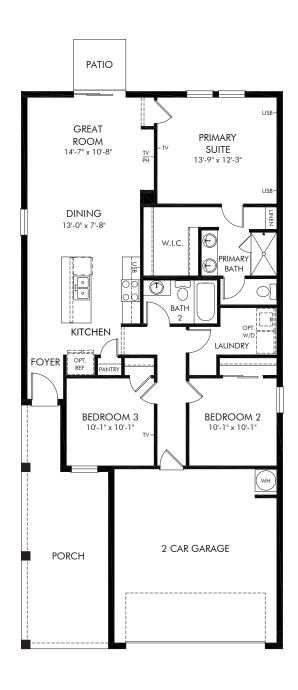

Villamar - Classic Series | Denali Approx. 1,269 sq. ft. | 3 Bed | 2 Bath | 2 Car Garage | 1 Story

REV 10/22

FLEX LIVING OPTIONS: Opt. Covered Lanai

Any floorplan and/or elevation rendering is an artist's conceptual rendering intended to provide a general overview, but any such rendering does not constitute actual plans and specifications for any home. Renderings and pictures are representative and may depict floorplans, elevations, options, upgrades, landscaping, and other features and amenities that are not included as part of all homes and/or may not be available for all lots and/or in all communities. Renderings may not be drawn to scales. Square footalages and dimensions are approximate and may vary in construction and depending on the standard of measurement used, engineering and municipal requirements, or other site-specific conditions. Homes may be constructed with a floorplan that is the reverse of the floorplan rendering. Plans are copyrighted and/or otherwise subject to intellectual property rights of Meritage and/or others and cannot be reproduced or copied without Meritage's prior written consent. Plans and specifications, home features, and community information are subject to change, and homes to prior sale, at any time without notice or obligation. Pictures and other promotional materials are representative and may depict or contain floor plans, square footages, elevations, options, upgrades, landscaping, pool/spa, furnishings, appliances, and designer/decorator features and amenities that are not included as part of the home and/or may not be available in all communities. Not an offer or solicitation to sell real property. Offers to sell real property may only be made and accepted at the sales center for individual Meritage Homes Corporation. ©2023 Meritage Homes Corporation. All rights reserved.