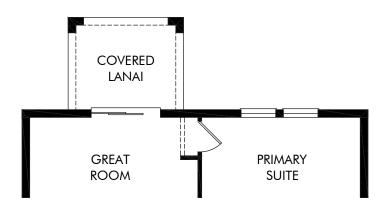

OPT. COVERED LANAI

Villamar - Classic Series | Denali | Options Approx. 1,269 sq. ft. | 3 Bed | 2 Bath | 2 Car Garage | 1 Story

FLEX LIVING OPTIONS: Opt. Covered Lanai

Any floorplan and/or elevation rendering is an artist's conceptual rendering intended to provide a general overview, but any such rendering does not constitute actual plans and specifications for any home. Renderings and pictures are representative and may depict floorplans, elevations, options, upgrades, landscaping, and other features and amenities that are not included as part of all homes and/or may not be available for all lots and/or in all communities. Renderings may not be drawn to scale. Square footalegs and dimensions are approximate and may vary in construction and depending on the standard of measurement used, engineering and municipal requirements, or other site-specific conditions. Homes may be constructed with a floorplan that is the reverse of the floorplan rendering. Plans are copyrighted and/or otherwise subject to intellectual property rights of Meritage and/or others and cannot be reproduced or copied without Meritage's prior written consent. Plans and specifications, home features, and community information are subject to change, and homes to prior sale, at any time without notice or obligation. Pictures and other promotional materials are representative and may depict or contain floor plans, square footages, elevations, options, upgrades, landscaping, pool/spa, furnishings, appliances, and designer/decorator features and amenities that are not included as part of the home and/or may not be available in all communities. Not an offer or solicitation to sell real property. Offers to sell real property may only be made and accepted at the sales center for individual Meritage Homes Corporation. ©2023 Meritage Homes Corporation, All rights reserved.