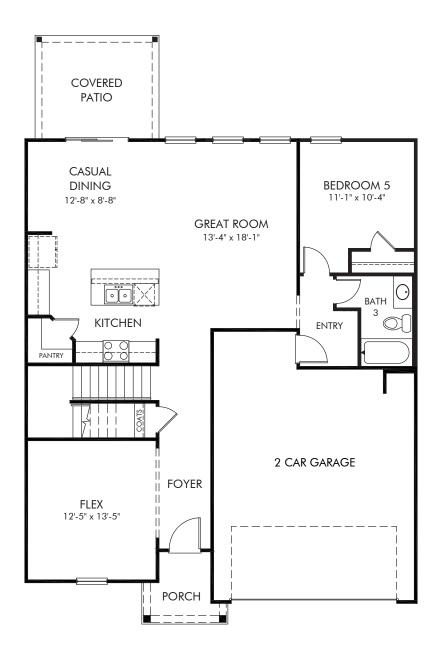

The Farm at Wells Creek - Signature Collection | Chatham/451 | First Floor Approx. 2,674 sq. ft. | 5 Bed | 3 Bath | 2 Car Garage | 2 Story

Any floorplan and/or elevation rendering is an artist's conceptual rendering intended to provide a general overview, but any such rendering does not constitute actual plans and specifications for any home. Renderings and pictures are representative and may depict floorplans, elevations, options, upgrades, landscaping, and other features and amenities that are not included as part of all homes and/or may not be available for all lots and/or in all communities. Renderings may not be drawn to scale. Square footages and dimensions are approximate and may vary in construction and depending on the standard of measurement used, engineering and municipal requirements, or other site-specific conditions. Homes may be constructed with a floorplan that is the reverse of the floorplan rendering. Plans are copyrighted and/or otherwise subject to intellectual property rights of Meritage and/or others and cannot be reproduced or copied without Meritage's prior written consent. Plans and specifications, home features, and community information are subject to change, and homes to prior sale, at any time without notice or obligation. Pictures and other promotional materials are representative and may depict or contain floor plans, square footages, elevations, options, upgrades, landscaping, pool/spa, furnishings, appliances, and designer/decorator features and amenities that are not included as part of the home and/or may not be available in all communities. Not an offer or solicitation to sell real property. Offers to sell real property may only be made and accepted at the sales center for individual Meritage Homes Corporation. ©2023 Adertage Homes Corporation, All rights reserved.