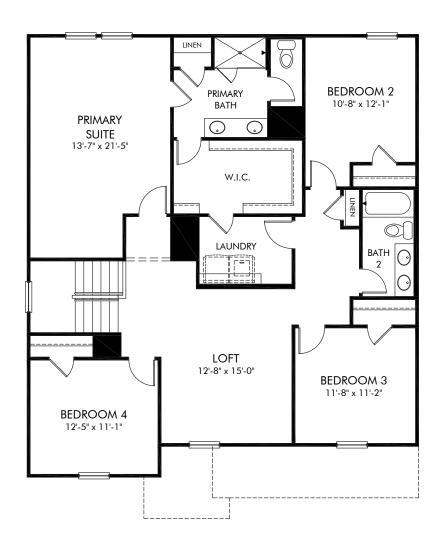

The Farm at Wells Creek - Signature Collection | Chatham/451 | Second Floor Approx. 2,674 sq. ft. | 5 Bed | 3 Bath | 2 Car Garage | 2 Story

Any floorplan and/or elevation rendering is an artist's conceptual rendering intended to provide a general overview, but any such rendering does not constitute actual plans and specifications for any home. Renderings and pictures are representative and may depict floorplans, elevations, options, upgrades, landscaping, and other features and amenities that are not included as part of all homes and/or may not be available for all lots and/or in all communities. Renderings may not be drawn to scale. Square footages and dimensions are approximate and may vary in construction and depending on the standard of measurement used, engineering and municipal requirements, or other site-specific conditions. Homes may be constructed with a floorplan that is the reverse of the floorplan rendering. Plans are copyrighted and/or otherwise subject to intellectual property rights of Meritage and/or others and cannot be reproduced or copied without Meritage's prior written consent. Plans and specifications, home features, and community information are subject to change, and homes to prior sale, at any time without notice or obligation. Pictures and other promotional materials are representative and may depict or contain floor plans, square footages, elevations, options, upgrades, landscaping, pool/spa, furnishings, appliances, and designer/decorator features and amenities that are not included as part of the home and/or may not be available in all communities. Not an offer or solicitation to sell real property. Offers to sell real property may only be made and accepted at the sales center for individual Meritage Homes Corporation. ©2023 Adertage Homes Corporation, All rights reserved.