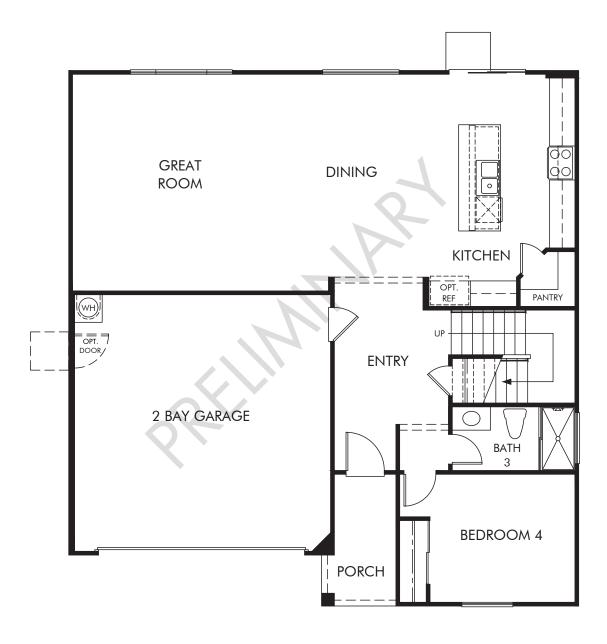

## Bay View at Richmond | Residence 3 | First Floor Approx. 2,541 sq. ft. | 4 Bed | 3 Bath | 2 Bay Garage | 2 Story

REV 09/22

Any floorplan and/or elevation rendering is an artist's conceptual rendering intended to provide a general overview, but any such rendering does not constitute actual plans and specifications for any home. Renderings and pictures are representative and may depict floorplans, elevations, options, upgrades, landscaping, and other features and amenities that are not included as part of all homes and/or may not be available for all lots and/or in all communities. Renderings may not be drawn to scales, Square footalgase and dimensions are approximate and may vary in construction and depending on the standard of measurement used, engineering and micipal requirements, or other site-specific conditions. Homes may be constructed with a floorplan that is the reverse of the floorplan rendering. Plans are copyrighted and/or otherwise subject to intellectual property rights of Meritage and/or others and cannot be reproduced or copied without Meritage's prior written consent. Plans and specifications, home features, and community information are subject to change, and homes to prior sale, at any time without notice or obligation. Pictures and other promotional materials are representative and may depict or contain floor plans, square footages, elevations, options, upgrades, landscaping, pool/spa, furnishings, appliances, and designer/decorator features and amenities that are not included as part of the home and/or may not be available in all communities. The solication to sell real property. Offers to sell real property may only be made and accepted at the sales center for individual Meritage Homes Corporation. ©2022 Meritage Homes Corporation. All rights reserved.