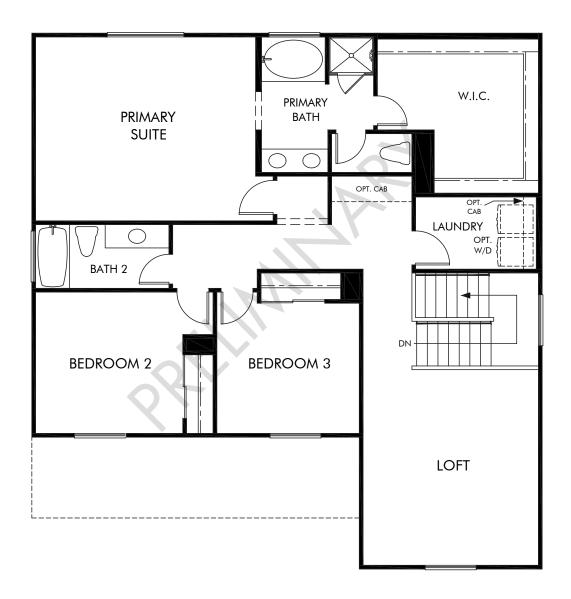

Bay View at Richmond | Residence 3 | Second Floor Approx. 2,541 sq. ft. | 4 Bed | 3 Bath | 2 Bay Garage | 2 Story

Any floorplan and/or elevation rendering is an artist's conceptual rendering intended to provide a general overview, but any such rendering does not constitute actual plans and specifications for any home. Renderings and pictures are representative and may depict floorplans, elevations, options, upgrades, landscaping, and other features and amenities that are not included as part of all homes and/or may not be available for all lots and/or in all communities. Renderings may not be drawn to scales, Square footalgase and dimensions are approximate and may vary in construction and depending on the standard of measurement used, engineering and micipal requirements, or other site-specific conditions. Homes may be constructed with a floorplan that is the reverse of the floorplan rendering. Plans are copyrighted and/or otherwise subject to intellectual property rights of Meritage and/or others and cannot be reproduced or copied without Meritage's prior written consent. Plans and specifications, home features, and community information are subject to change, and homes to prior sale, at any time without notice or obligation. Pictures and other promotional materials are representative and may depict or contain floor plans, square footages, elevations, options, upgrades, landscaping, pool/spa, furnishings, appliances, and designer/decorator features and amenities that are not included as part of the home and/or may not be available in all communities. The solication to sell real property. Offers to sell real property may only be made and accepted at the sales center for individual Meritage Homes Corporation. ©2022 Meritage Homes Corporation. All rights reserved.