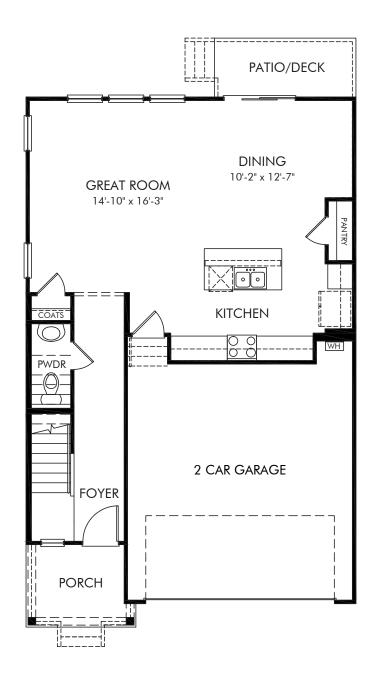

Monterey Park | Lennon/Plan 343L | First Floor Approx. 1,934 sq. ft. | 4 Bed | 2.5 Bath | 2 Car Garage | 2 Story

REV 06/20

Any floorplan and/or elevation rendering is an artist's conceptual rendering intended to provide a general overview, but any such rendering does not constitute actual plans and specifications for any home. Renderings and pictures are representative and may depict floorplans, elevations, options, upgrades, landscaping, and other features and amenities that are not included as part of all homes and/or may not be available for all lots and/or in all communities. Renderings may not be drawn to scale. Square footalegs and dimensions are approximate and may vary in construction and depending on the standard of measurement used, engineering and municipal requirements, or other site-specific conditions. Homes may be constructed with a floorplan that is the reverse of the floorplan rendering. Plans are copyrighted and/or otherwise subject to intellectual property rights of Meritage and/or others and cannot be reproduced or copied without Meritage's prior written consent. Plans and specifications, home features, and community information are subject to change, and homes to prior sale, at any time without notice or obligation. Pictures and other promotional materials are representative and may depict or contain floor plans, square footages, elevations, options, upgrades, landscaping, pool/spa, furnishings, appliances, and designer/decorator features and amenities that are not included as part of the home and/or may not be available in all communities. Not an offer or solicitation to sell real property. Offers to sell real property may only be made and accepted at the sales center for individual Meritage Homes Corporation. ©2023 Meritage Homes Corporation, All rights reserved.