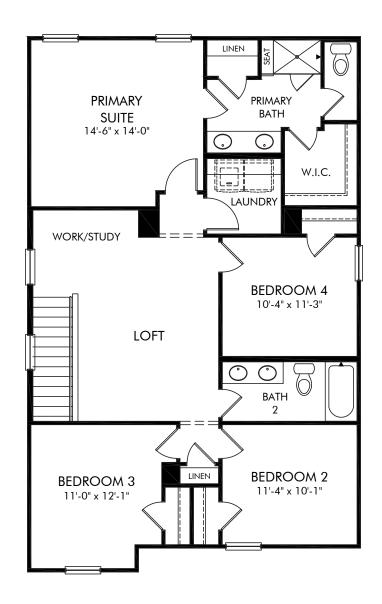

Monterey Park | Lennon/Plan 343L | Second Floor Approx. 1,934 sq. ft. | 4 Bed | 2.5 Bath | 2 Car Garage | 2 Story

Any floorplan and/or elevation rendering is an artist's conceptual rendering intended to provide a general overview, but any such rendering does not constitute actual plans and specifications for any home. Renderings and pictures are representative and may depict floorplans, elevations, options, upgrades, landscaping, and other features and amenities that are not included as part of all homes and/or may not be available for all lots and/or in all communities. Renderings may not be drawn to scales. Square footalages and dimensions are approximate and may vary in construction and depending on the standard of measurement used, engineering and municipal requirements, or other site-specific conditions. Homes may be constructed with a floorplan that is the reverse of the floorplan rendering. Plans are copyrighted and/or otherwise subject to intellectual property rights of Meritage and/or others and cannot be reproduced or copied without Meritage's prior written consent. Plans and specifications, home features, and community information are subject to change, and homes to prior sale, at any time without notice or obligation. Pictures and other promotional materials are representative and may depict or contain floor plans, square footages, elevations, options, upgrades, landscaping, pool/spa, furnishings, appliances, and designer/decorator features and amenities that are not included as part of the home and/or may not be available in all communities. Not an offer or solicitation to sell real property. Offers to sell real property may only be made and accepted at the sales center for individual Meritage Homes Corporation. ©2023 Meritage Homes Corporation. All rights reserved.