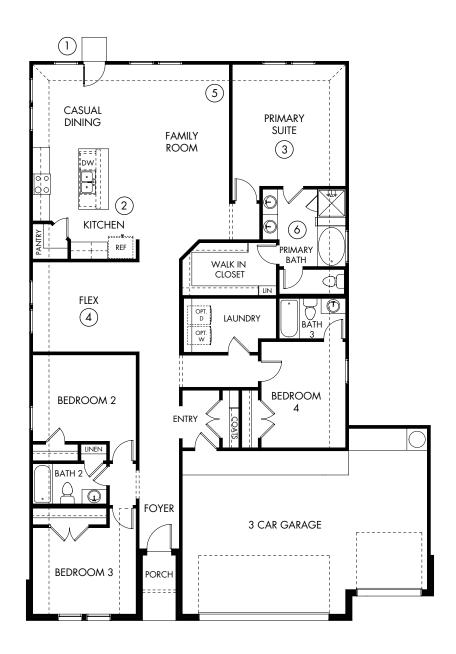

## The Henderson | Plan C404 | First Floor 2,267 sq. ft. | 4 Bed | 3 Bath | 3-Car Garage | 1 Story

Rev 5-15-23 HOU C404

Any floorplan and/or elevation rendering is an artist's conceptual rendering intended to provide a general overview, but any such rendering does not constitute actual plans and specifications for any home. Renderings and pictures are representative and may depict floorplans, elevations, options, upgrades, landscaping, and other features and amenities that are not included as part of all homes and/or may not be available for all lots and/or in all communities. Renderings may not be drawn to scale. Square footalages and dimensions are approximate and may vary in construction and depending on the standard of measurement used, engineering and municipal requirements, or other site-specific conditions. Homes may be constructed with a floorplan that is the reverse of the floorplan rendering. Plans are copyrighted and/or otherwise subject to intellectual property rights of Meritage and/or others and cannot be reproduced or copied without Meritage's prior written consent. Plans and specifications, home features, and community information are subject to change, and homes to prior sale, at any time without notice or obligation. Pictures and other promotional materials are representative and may depict or contain floor plans, square footages, elevations, options, upgrades, landscaping, pool/spa, furnishings, appliances, and designer/decorator features and amenities that are not included as part of the home and/or may not be available in all communities. Not an offer or solicitation to sell real property. Offers to sell real property may only be made and accepted at the sales center for individual Meritage Homes Corporation. ©2023 Meritage Homes Corporation. All rights reserved.