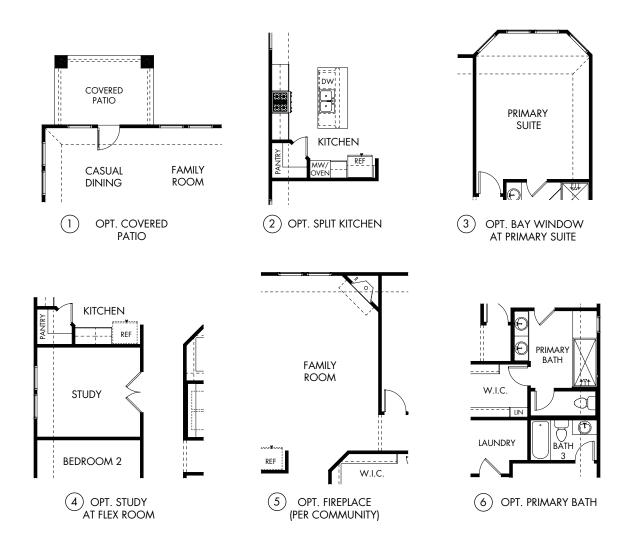

## The Henderson | Plan C404 | Options 2,267 sq. ft. | 4 Bed | 3 Bath | 3-Car Garage | 1 Story

**FLEX LIVING OPTIONS:** Opt. Covered Patio, Opt. Split Kitchen, Opt. Bay Window at Primary Suite, Opt. Study, Opt. Fireplace (Per Community), Opt. Primary Bath