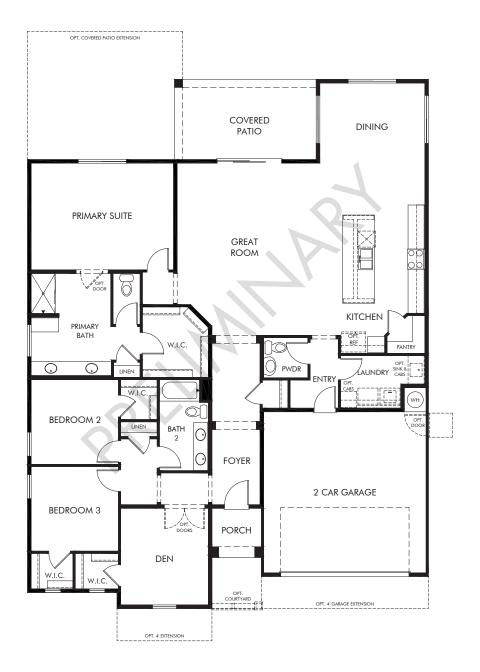

## Houghton Reserve - Promenade | Pebble/Plan 2320 Approx. 2,324 sq. ft. | 3 Bed | 2 Bath | 2 Car Garage | 1 Story

REV 06/22

**FLEX LIVING OPTIONS:** Opt. Tub & Shower, Opt. Teen Room, Opt. Covered Patio Extension, Opt. 4' Garage Extension

Any floorplan and/or elevation rendering is an artist's conceptual rendering intended to provide a general overview, but any such rendering does not constitute actual plans and specifications for any home. Renderings and pictures are representative and may depict floorplans, elevations, options, upgrades, landscaping, and other features and amenities that are not included as part of all homes and/or may not be available for all lots and/or in all communities. Renderings may not be drawn to scale. Square floorplan rendering. Plans are approximate and may vary in construction and depending on the standard of measurement used, engineering and municipal requirements, or other site-specific conditions. Homes may be constructed with a floorplan the reverse of the floorplan rendering. Plans are copyrighted and/or otherwise subject to intellectual property rights of Meritage and/or others and cannot be reproduced or copied without Meritage's prior written consent. Plans and specifications, home features, and community information are subject to change, and homes to prior sale, at any time without notice or obligation. Plictures and other promotional materials are representative and may depict or contain floor plans, square footages, elevations, options, upgrades, landscaping, pool/spa, turnisings, appliances, and designer/decorator features and amenities that are not included as part of the home and/or may not be available in all communities. Not an offer or solicitation to sell real property. Offers to sell real property may only be made and accepted at the standard for energy-efficient homes@, and Life. Built. Built. Built. Better:@ are registered trademarks of Meritage Homes Corporation. @Doz/Sant. Unrights reserved.