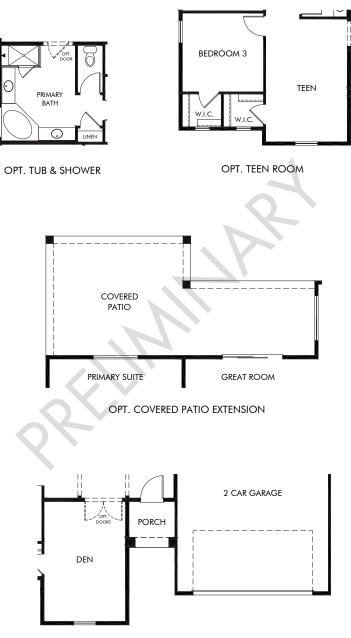

## Houghton Reserve - Promenade | Pebble/Plan 2320 | Options Approx. 2,324 sq. ft. | 3 Bed | 2 Bath | 2 Car Garage | 1 Story

**FLEX LIVING OPTIONS:** Opt. Tub & Shower, Opt. Teen Room, Opt. Covered Patio Extension, Opt. 4' Garage Extension

Any floorplan and/or elevation rendering is an artist's conceptual rendering intended to provide a general overview, but any such rendering does not constitute actual plans and specifications for any home. Renderings and pictures are representative and may depict floorplans, elevations, options, upgrades, landscaping, and other features and amenities that are not included as part of all homes and/or may not be available for all lots and/or in all communities. Renderings may not be drawn to scale. Square floorplan rendering. Plans are approximate and may vary in construction and depending on the standard of measurement used, engineering and municipal requirements, or other site-specific conditions. Homes may be constructed with a floorplan the reverse of the floorplan rendering. Plans are copyrighted and/or otherwise subject to intellectual property rights of Meritage and/or others and cannot be reproduced or copied without Meritage's prior written consent. Plans and specifications, home features, and community information are subject to change, and homes to prior sale, at any time without notice or obligation. Plictures and other promotional materials are representative and may depict or contain floor plans, square footages, elevations, options, upgrades, landscaping, pool/spa, turnisings, appliances, and designer/decorator features and amenities that are not included as part of the home and/or may not be available in all communities. Not an offer or solicitation to sell real property. Offers to sell real property may only be made and accepted at the standard for energy-efficient homes@, and Life. Built. Built. Built. Better:@ are registered trademarks of Meritage Homes Corporation. @Doz/Sant. Unrights reserved.