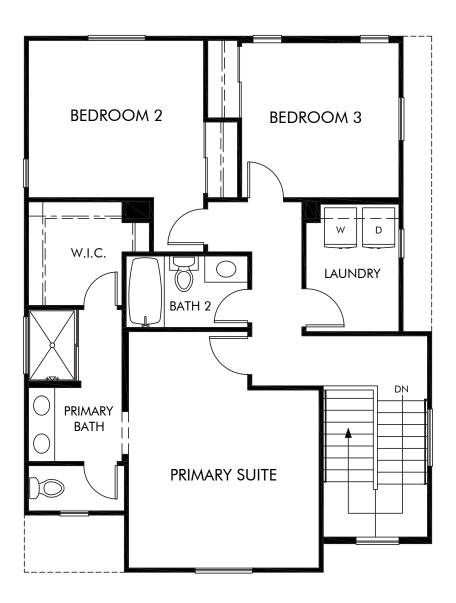

Prado | Residence 2 | Second Floor Approx. 1,520 sq. ft. | 3 Bed | 2.5 Bath | 2 Bay Garage | 2 Story

Any floorplan and/or elevation rendering is an artist's conceptual rendering intended to provide a general overview, but any such rendering does not constitute actual plans and specifications for any home. Renderings and pictures are representative and may depict floorplans, elevations, options, upgrades, landscaping, and other features and amenities that are not included as part of all homes and/or may not be available for all lots and/or in all communities. Renderings may not be drawn to scale. Square footalges and dimensions are approximate and may vary in construction and depending on the standard of measurement used, engineering and municipal requirements, or other site-specific conditions. Homes may be constructed with a floorplan that is the reverse of the floorplan rendering. Plans are copyrighted and/or otherwise subject to intellectual property rights of Meritage and/or others and cannot be reproduced or copied without Meritage's prior written consent. Plans and specifications, home features, and community information are subject to change, and homes to prior sale, at any time without notice or obligation. Pictures and other promotional materials are representative and may depict or contain floor plans, square footages, elevations, options, upgrades, landscaping, pool/spa, furnishings, appliances, and designer/decorator features and amenities that are not included as part of the home and/or may not be available in all communities. Not an offer or solicitation to sell real property. Offers to sell real property may only be made and accepted at the sales canter for individual Meritage Homes Corporation. ©2024 Meritage Homes Corporation, All rights reserved.