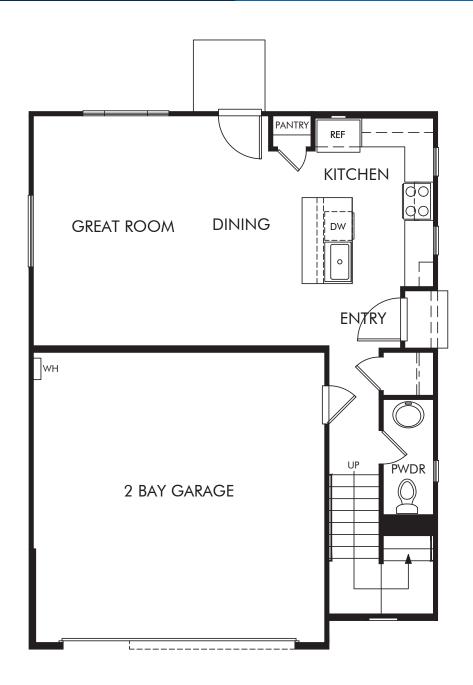

Prado | Residence 2 | First Floor Approx. 1,520 sq. ft. | 3 Bed | 2.5 Bath | 2 Bay Garage | 2 Story

Any floorplan and/or elevation rendering is an artist's conceptual rendering intended to provide a general overview, but any such rendering does not constitute actual plans and specifications for any home. Renderings and pictures are representative and may depict floorplans, elevations, options, upgrades, landscaping, and other features and amenities that are not included as part of all homes and/or may not be available for all lots and/or in all communities. Renderings may not be drawn to scale. Square footalges and dimensions are approximate and may vary in construction and depending on the standard of measurement used, engineering and municipal requirements, or other site-specific conditions. Homes may be constructed with a floorplan that is the reverse of the floorplan rendering. Plans are copyrighted and/or otherwise subject to intellectual property rights of Meritage and/or others and cannot be reproduced or copied without Meritage's prior written consent. Plans and specifications, home features, and community information are subject to change, and homes to prior sale, at any time without notice or obligation. Pictures and other promotional materials are representative and may depict or contain floor plans, square footages, elevations, options, upgrades, landscaping, pool/spa, furnishings, appliances, and designer/decorator features and amenities that are not included as part of the home and/or may not be available in all communities. Not an offer or solicitation to sell real property. Offers to sell real property may only be made and accepted at the sales canter for individual Meritage Homes Corporation. ©2024 Meritage Homes Corporation, All rights reserved.