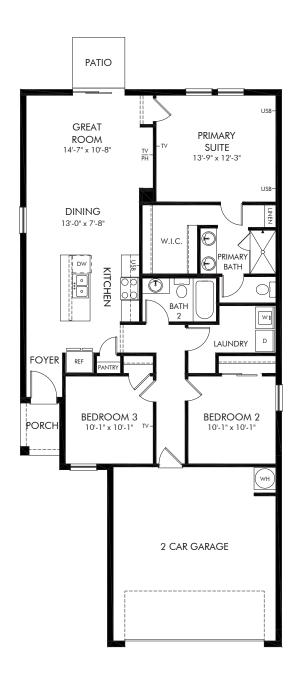

Bradbury Creek - Classic Series | Denali Approx. 1,269 sq. ft. | 3 Bed | 2 Bath | 2 Car Garage | 1 Story

FLEX LIVING OPTIONS: Opt. Covered Lanai

Any floorplan and/or elevation rendering is an artist's conceptual rendering intended to provide a general overview, but any such rendering does not constitute actual plans and specifications for any home. Renderings and pictures are representative and may depict floorplans, elevations, options, upgrades, landscaping, and other features and amenities that are not included as part of all homes and/or may not be available for all lots and/or in all communities. Renderings may not be drawn to scale. Square footalges and dimensions are approximate and may vary in construction and depending on the standard of measurement used, engineering and municipal requirements, or other site-specific conditions. Homes may be constructed with a floorplan that is the reverse of the floorplan rendering. Plans are copyrighted and/or otherwise subject to intellectual property rights of Meritage and/or others and cannot be reproduced or copied without Meritage's prior written consent. Plans and specifications, home features, and community information are subject to change, and homes to prior sale, at any time without notice or obligation. Pictures and other promotional materials are representative and may depict or contain floor plans, square footages, elevations, options, upgrades, landscaping, pool/spa, furnishings, appliances, and designer/decorator features and amenities that are not included as part of the home and/or may not be available in all communities. Not an offer or solicitation to sell real property. Offers to sell real property may only be made and accepted at the sales canter for individual Meritage Homes Corporation. ©2024 Meritage Homes Corporation, All rights reserved.