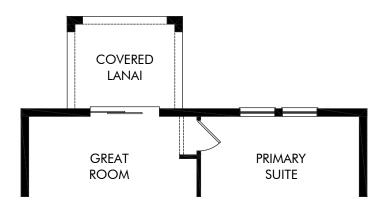

OPT. COVERED LANAI

Bradbury Creek - Classic Series | Denali | Options Approx. 1,269 sq. ft. | 3 Bed | 2 Bath | 2 Car Garage | 1 Story

FLEX LIVING OPTIONS: Opt. Covered Lanai

Any floorplan and/or elevation rendering is an artist's conceptual rendering intended to provide a general overview, but any such rendering does not constitute actual plans and specifications for any home. Renderings and pictures are representative and may depict floorplans, elevations, options, upgrades, landscaping, and other features and amenities that are not included as part of all homes and/or may not be available for all lots and/or in all communities. Renderings may not be drawn to scales. Square footalages and dimensions are approximate and may vary in construction and depending on the standard of measurement used, engineering and municipal requirements, or other site-specific conditions. Homes may be constructed with a floorplan that is the reverse of the floorplan rendering. Plans are copyrighted and/or otherwise subject to intellectual property rights of Meritage and/or others and cannot be reproduced or copied without Meritage's prior written consent. Plans and specifications, home features, and community information are subject to change, and homes to prior sale, at any time without notice or obligation. Pictures and other promotional materials are representative and may depict or contain floor plans, square footages, elevations, options, upgrades, landscaping, pool/spa, furnishings, appliances, and designer/decorator features and amenities that are not included as part of the home and/or may not be available in all communities. Not an offer or solicitation to sell real property. Offers to sell real property may only be made and accepted at the sales center for individual Meritage Homes Corporation. © 2024 Meritage Homes Corporation. All rights reserved.