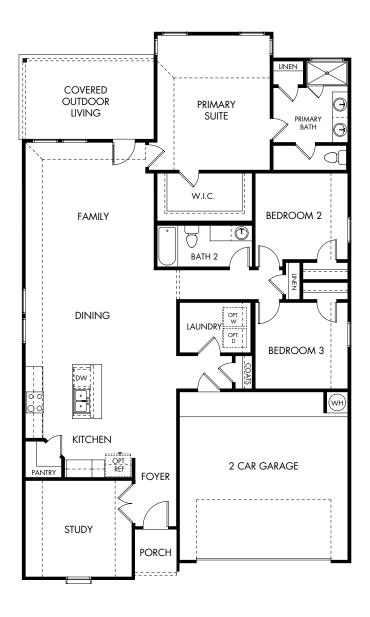

## Durango Farms - Boulevard | The Oleander | Plan 401 Approx. 1,819 sq. ft. | 3 Bed | 2 Bath | 2 Garage | 1 Story

Rev 11-3-22

Any floorplan and/or elevation rendering is an artist's conceptual rendering intended to provide a general overview, but any such rendering does not constitute actual plans and specifications for any home. Renderings and pictures are representative and may depict floorplans, elevations, options, upgrades, landscaping, and other features and amenities that are not included as part of all homes and/or may not be available for all lots and/or in all communities. Renderings may not be drawn to scale. Square footages and dimensions are approximate and may vary in construction and depending on the standard of measurement used, engineering and municipal requirements, or other site-specific conditions. Homes may be constructed with a floorplan that is the reverse of the floorplan rendering. Plans are copyrighted and/or otherwise subject to intellectual property rights of Meritage and/or others and cannot be reproduced or copied without Meritage's prior written consent. Plans and specifications, home features, and community information are subject to change, and homes to prior sale, at any time without notice or obligation. Pictures and other promotional materials are representative and may depict or contain floor plans, square footages, elevations, options, upgrades, landscaping, pool/spa, furnishings, appliances, and designer/decorator features and amenities that are not included as part of the home and/or may not be available in all communities. Not an offer or solicitation to sell real property. Offers to sell real property may only be made and accepted at the sales center for individual Meritage Homes communities. See sales associate for details. Meritage Homes®, Setting the standard for energy-efficient homes®, and Life. Built. Better.® are registered trademarks of Meritage Homes Corporation. ©2022 Meritage Homes Corporation. All rights reserved