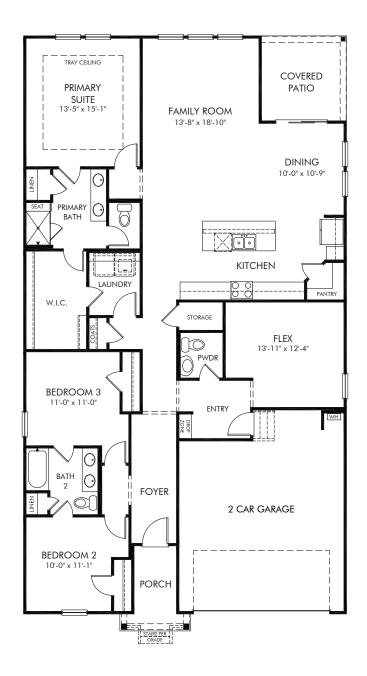

Shepherds Landing | Gibson/Plan 445L Approx. 2,001 sq. ft. | 3 Bed | 2.5 Bath | 2 Car Garage | 1 Story

REV 04/2020

Any floorplan and/or elevation rendering is an artist's conceptual rendering intended to provide a general overview, but any such rendering does not constitute actual plans and specifications for any home. Renderings and pictures are representative and may depict floorplans, elevations, options, upgrades, landscaping, and other features and amenities that are not included as part of all homes and/or may not be available for all lots and/or in all communities. Renderings may not be drawn to scale. Square footalges and dimensions are approximate and may vary in construction and depending on the standard of measurement used, engineering and municipal requirements, or other site-specific conditions. Homes may be constructed with a floorplan that is the reverse of the floorplan rendering. Plans are copyrighted and/or otherwise subject to intellectual property rights of Meritage and/or others and cannot be reproduced or copied without Meritage's prior written consent. Plans and specifications, home features, and community information are subject to change, and homes to prior sale, at any time without notice or obligation. Pictures and other promotional materials are representative and may depict or contain floor plans, square footages, elevations, options, upgrades, landscaping, pool/spa, furnishings, appliances, and designer/decorator features and amenities that are not included as part of the home and/or may not be available in all communities. Not an offer or solicitation to sell real property. Offers to sell real property may only be made and accepted at the sales center for individual Meritage Homes Corporation. ©2023 Adertage Homes Corporation, All rights reserved.