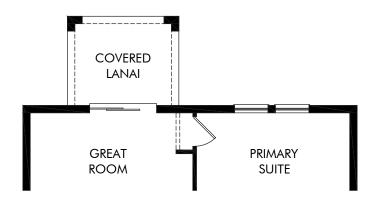

OPT. COVERED LANAI

Hamilton Bluff - Classic Series | Denali | Options Approx. 1,269 sq. ft. | 3 Bed | 2 Bath | 2 Car Garage | 1 Story

FLEX LIVING OPTIONS: Covered Lanai

Any floorplan and/or elevation rendering is an artist's conceptual rendering intended to provide a general overview, but any such rendering does not constitute actual plans and specifications for any home. Renderings and pictures are representative and may depict floorplans, elevations, options, upgrades, landscaping, and other features and amenities that are not included as part of all homes and/or may not be available for all lots and/or in all communities. Renderings may not be drawn to scales. Square footalages and dimensions are approximate and may vary in construction and depending on the standard of measurement used, engineering and municipal requirements, or other site-specific conditions. Homes may be constructed with a floorplan that is the reverse of the floorplan rendering. Plans are copyrighted and/or otherwise subject to intellectual property rights of Meritage and/or others and cannot be reproduced or copied without Meritage's prior written consent. Plans and specifications, home features, and community information are subject to change, and homes to prior sale, at any time without notice or obligation. Pictures and other promotional materials are representative and may depict or contain floor plans, square footages, elevations, options, upgrades, landscaping, pool/spa, furnishings, appliances, and designer/decorator features and amenities that are not included as part of the home and/or may not be available in all communities. Not an offer or solicitation to sell real property. Offers to sell real property may only be made and accepted at the sales center for individual Meritage Homes Corporation. ©2025 Meritage Homes Corporation. All rights reserved.