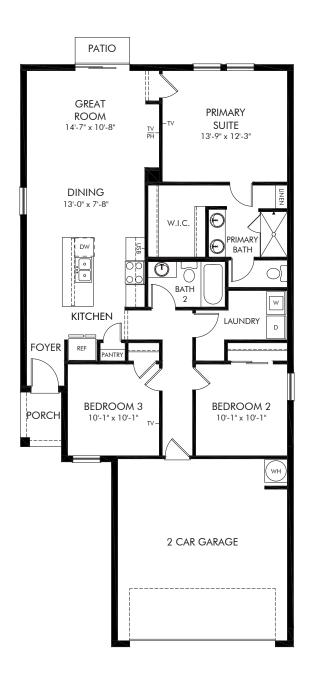

Hamilton Bluff - Classic Series | Denali Approx. 1,269 sq. ft. | 3 Bed | 2 Bath | 2 Car Garage | 1 Story

FLEX LIVING OPTIONS: Covered Lanai

Any floorplan and/or elevation rendering is an artist's conceptual rendering intended to provide a general overview, but any such rendering does not constitute actual plans and specifications for any home. Renderings and pictures are representative and may depict floorplans, elevations, options, upgrades, landscaping, and other features and amenities that are not included as part of all homes and/or may not be available for all lots and/or in all communities. Renderings may not be drawn to scale. Square footalegs and dimensions are approximate and may vary in construction and depending on the standard of measurement used, engineering and municipal requirements, or other site-specific conditions. Homes may be constructed with a floorplan that is the reverse of the floorplan rendering. Plans are copyrighted and/or otherwise subject to intellectual property rights of Meritage and/or others and cannot be reproduced or copied without Meritage's prior written consent. Plans and specifications, home features, and community information are subject to change, and homes to prior sale, at any time without notice or obligation. Pictures and other promotional materials are representative and may depict or contain floor plans, square footages, elevations, options, upgrades, landscaping, pool/spa, furnishings, appliances, and designer/decorator features and amenities that are not included as part of the home and/or may not be available in all communities. Not an offer or solicitation to sell real property. Offers to sell real property may only be made and accepted at the sales center for individual Meritage Homes Corporation. ©2025 Afertage Homes Corporation. All rights reserved.