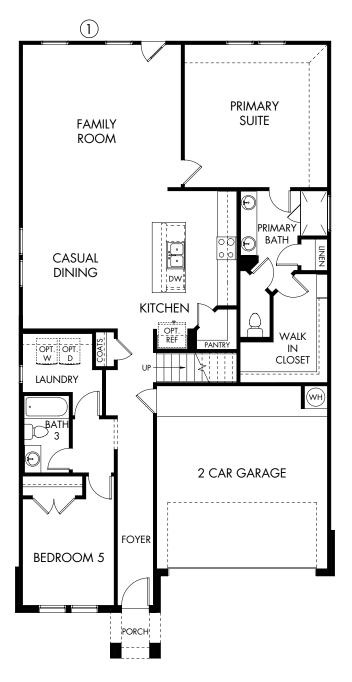

## The Reynolds | Plan 890 | First Floor Approx. 2,844 sq. ft. | 5 Bed | 4 Bath | 2-Car Garage | 2 Story

Rev 5-15-23 HOU 890 LN

Any floorplan and/or elevation rendering is an artist's conceptual rendering intended to provide a general overview, but any such rendering does not constitute actual plans and specifications for any home. Renderings and pictures are representative and may depict floorplans, elevations, options, upgrades, landscaping, and other features and amenities that are not included as part of all homes and/or may not be available for all lots and/or in all communities. Renderings may not be drawn to scale. Square footages and dimensions are approximate and may vary in construction and depending on the standard of measurement used, engineering and municipal requirements, or other site-specific conditions. Homes may be constructed with a floorplan that is the reverse of the floorplan rendering. Plans are copyrighted and/or otherwise subject to intellectual property rights of Meritage and/or others and cannot be reproduced or copied without Meritage's prior written consent. Plans and specifications, home features, and community information are subject to change, and homes to prior sale, at any time without notice or obligation. Pictures and other promotional materials are representative and may depict or contain floor plans, square footages, elevations, options, upgrades, landscaping, pool/spa, furnishings, appliances, and designer/decorator features and amenities that are not included as part of the home and/or may not be available in all communities. Not an offer or solicitation to sell real property. Offers to sell real property may only be made and accepted at the sales center for individual Meritage Homes@, and Life. Built. Better.@ are registered trademarks of Meritage Homes Corporation. @2023 Meritage Homes Corporation. All rights reserved.