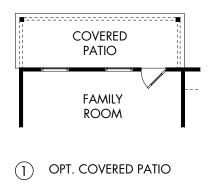

## The Reynolds | Plan 890 | Option Approx. 2,844 sq. ft. | 5 Bed | 4 Bath | 2-Car Garage | 2 Story

## FLEX LIVING OPTIONS: Opt. Covered Patio

Any floorplan and/or elevation rendering is an artist's conceptual rendering intended to provide a general overview, but any such rendering does not constitute actual plans and specifications for any home. Renderings and pictures are representative and may depict floorplans, elevations, options, upgrades, landscaping, and other features and amenities that are not included as part of all homes and/or may not be available for all lots and/or in all communities. Renderings may not be drawn to scale. Square footages and dimensions are approximate and may vary in construction and depending on the standard of measurement used, engineering and municipal requirements, or other site-specific conditions. Homes may be constructed with a floorplan the standard of measurement used, engineering and municipal requirements, or other site-specific conditions. Homes may be constructed with a floorplan the standard or dimeasurement used, engineering and municipal requirements, or other site-specific conditions. Homes may be constructed with a floorplan the floorplan requirement, and engineering and municipal requirements, or other site-specific conditions. Homes may be constructed with a floorplan the standard or dimeasurement, used, ensity and y depict or contain floor plans, square footages, elevations, options, upgrades, landscaping, pool/spa, furnitation are subject to change, and homes to prior sale, at any time without notice or obligation. Pictures and other promotional materials are representative and may depict or contain floor plans, square footages, elevations, options, upgrades, landscaping, pool/spa, furnitage. And designer/decorator features and amenities. Not an offer or solicitation to sell real property. Offers to sell real property may only be made and accepted at the sales center for individual Meritage Homes Corporation. CPD20 Meritage Homes Corporation. All rights reserved.