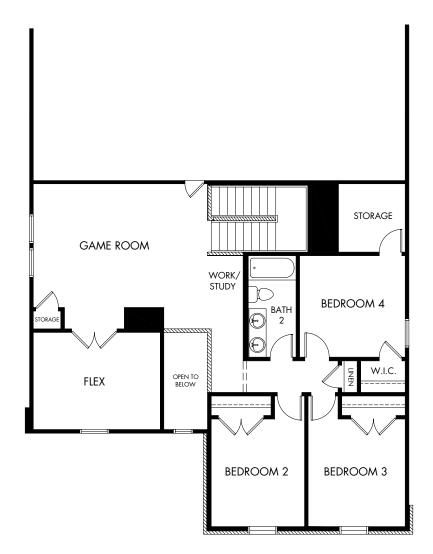

## Riverbend at Double Eagle - Boulevard | The Royal | Plan C480 | Second Floor Approx. 2,577 sq. ft. | 5 Bed | 3 Bath | 2 Garage | 2 Story

Any floorplan and/or elevation rendering is an artist's conceptual rendering intended to provide a general overview, but any such rendering does not constitute actual plans and specifications for any home. Renderings and pictures are representative and may depict floorplans, elevations, options, upgrades, landscaping, and other features and amenities that are not included as part of all homes and/or may not be available for all lots and/or in all communities. Renderings may not be drawn to scale. Square footages and dimensions are approximate and may vary in construction and depending on the standard of measurement used, engineering and municipal requirements, or other site-specific conditions. Homes may be constructed with a floorplan that is the reverse of the floorplan rendering. Plans are copyrighted and/or otherwise subject to intellectual property rights of Meritage and/or others and cannot be reproduced or copied without Meritage's prior written consent. Plans and specifications, home features, and other promotional materials are representative and may depict or contain floor plans, square footages, elevations, options, upgrades, landscaping, pool/spa, furnishings, appliances, and designer/decorator features and amenities. Not an offer or solicitation to sell real property. Offers to sell real property may only be made and accepted at the sales center for individual Meritage Homes Corporation. ©2022 Weritage Homes Corporation. All rights reserved.