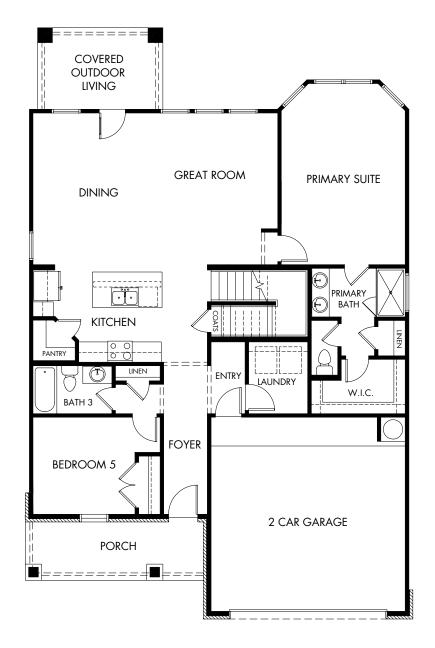

## Riverbend at Double Eagle - Boulevard | The Royal | Plan C480| First Floor Approx. 2,577 sq. ft. | 5 Bed | 3 Bath | 2 Garage | 2 Story

Rev 3-7-22

Any floorplan and/or elevation rendering is an artist's conceptual rendering intended to provide a general overview, but any such rendering does not constitute actual plans and specifications for any home. Renderings and pictures are representative and may depict floorplans, elevations, options, upgrades, landscaping, and other features and amenities that are not included as part of all homes and/or may not be available for all lots and/or in all communities. Renderings may not be drawn to scale. Square floorplas and dimensions are approximate and may vary in construction and depending on the standard of measurement used, engineering and municipal requirements, or other site-specific conditions. Homes may be constructed with a floorplan that is the reverse of the floorplan rendering. Plans are copyrighted and/or otherwise subject to intellectual property rights of Meritage and/or others and cannot be reproduced or copied without Meritage's prior written consent. Plans and specifications, home features, and community information are subject to change, and homes to prior sale, at any time without notice or obligation. Pictures and other promotional materials are representative and may depict or contain floor plans, square footages, elevations, options, upgrades, landscaping, pool/spa, furnishings, appliances, and designer/decorator features and amenities that are not included as part of the home and/or may not be available in all communities. Not an offer or solicitation to sell real property. Offers to sell real property may only be made and accepted at the standard for energy-efficient homes@, and Life. Built. Built. Better:@ are registered trademarks of Meritage Homes Corporation. @DC22 Weritage Homes Corporation. All rights reserved.