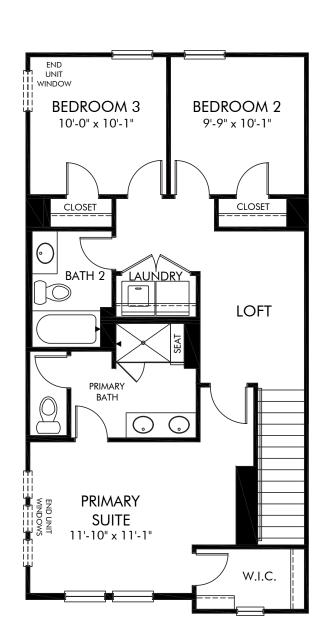

## City Park Townhomes | Pembrooke | Second Floor Approx. 2,057 sq. ft. | 4 Bed | 3.5 Bath | 2 Car Garage | 3 Story

REV 08/20

Any floorplan and/or elevation rendering is an artist's conceptual rendering intended to provide a general overview, but any such rendering does not constitute actual plans and specifications for any home. Renderings and pictures are representative and may depict floorplans, elevations, options, upgrades, landscaping, and other features and amenities that are not included as part of all homes and/or may not be available for all lots and/or in all communities. Renderings may not be drawn to scales, Square footalgase and dimensions are approximate and may vary in construction and depending on the standard of measurement used, engineering and micipal requirements, or other site-specific conditions. Homes may be constructed with a floorplan that is the reverse of the floorplan rendering. Plans are copyrighted and/or otherwise subject to intellectual property rights of Meritage and/or others and cannot be reproduced or copied without Meritage's prior written consent. Plans and specifications, home features, and community information are subject to change, and homes to prior sale, at any time without notice or obligation. Pictures and other promotional materials are representative and may depict or contain floor plans, square footages, elevations, options, upgrades, landscaping, pool/spa, furnishings, appliances, and designer/decorator features and amenities that are not included as part of the home and/or may not be available in all communities. The solication to sell real property. Offers to sell real property may only be made and accepted at the sales center for individual Meritage Homes Corporation. ©2021 Meritage Homes Corporation. All rights reserved.