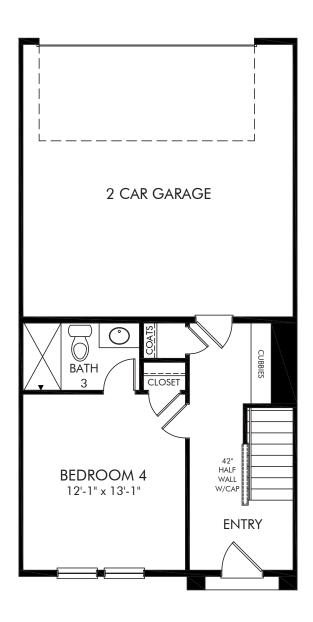

## City Park Townhomes | Pembrooke | First Floor Approx. 2,057 sq. ft. | 4 Bed | 3.5 Bath | 2 Car Garage | 3 Story

REV 08/20

Any floorplan and/or elevation rendering is an artist's conceptual rendering intended to provide a general overview, but any such rendering does not constitute actual plans and specifications for any home. Renderings and pictures are representative and may depict floorplans, elevations, options, upgrades, landscaping, and other features and amenities that are not included as part of all homes and/or may not be available for all lots and/or in all communities. Renderings may not be drawn to scale. Square footalgase and dimensions are approximate and may vary in construction and depending on the standard of measurement used, engineering and menicipal requirements, or other site-specific conditions. Homes may be constructed with a floorplan transferring the footage and/or otherwise subject to intellectual property rights of Meritage and/or others and cannot be reproduced or copied without Meritage's prior written consent. Plans and specifications, home features, and community information are subject to change, and homes to prior sale, at any time without notice or obligation. Pictures and other promotional materials are representative and may depict or contain floor plans, square footages, elevations, options, upgrades, landscaping, pool/spa, furnishings, appliances, and designer/decorator features and amenities that are not included as part of the home and/or may not be available in all communities. Benefit and the property may only be made and accepted at the sales canter for individual Meritage Homes Corporation. ©2021 Meritage Homes Corporation. All rights reserved.