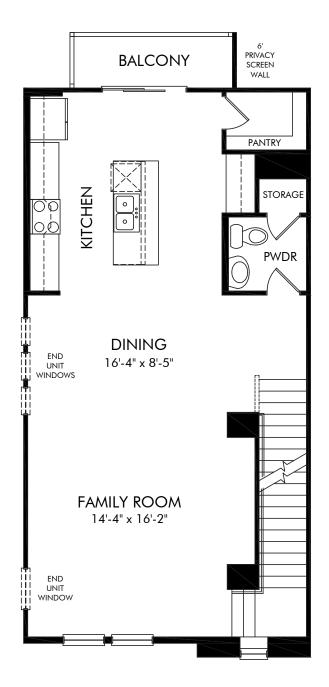

## City Park Townhomes | Pembrooke | Second Floor Approx. 2,057 sq. ft. | 4 Bed | 3.5 Bath | 2 Car Garage | 3 Story

REV 08/20

Any floorplan and/or elevation rendering is an artist's conceptual rendering intended to provide a general overview, but any such rendering does not constitute actual plans and specifications for any home. Renderings and pictures are representative and may depict floorplans, elevations, options, upgrades, landscaping, and other features and amenities that are not included as part of all homes and/or may not be available for all lots and/or in all communities. Renderings may not be drawn to scales, Square footalgase and dimensions are approximate and may vary in construction and depending on the standard of measurement used, engineering and micipal requirements, or other site-specific conditions. Homes may be constructed with a floorplan that is the reverse of the floorplan rendering. Plans are copyrighted and/or otherwise subject to intellectual property rights of Meritage and/or others and cannot be reproduced or copied without Meritage's prior written consent. Plans and specifications, home features, and community information are subject to change, and homes to prior sale, at any time without notice or obligation. Pictures and other promotional materials are representative and may depict or contain floor plans, square footages, elevations, options, upgrades, landscaping, pool/spa, furnishings, appliances, and designer/decorator features and amenities that are not included as part of the home and/or may not be available in all communities. The solication to sell real property. Offers to sell real property may only be made and accepted at the sales center for individual Meritage Homes Corporation. ©2021 Meritage Homes Corporation. All rights reserved.