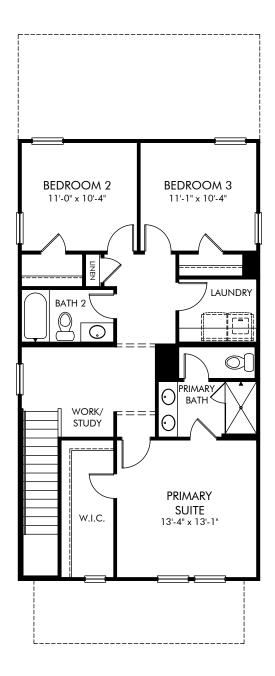

Hemingway | Oleander/Plan A10 | Second Floor Approx. 1,633 sq. ft. | 3 Bed | 2.5 Bath | 2 Car Garage | 2 Story

Any floorplan and/or elevation rendering is an artist's conceptual rendering intended to provide a general overview, but any such rendering does not constitute actual plans and specifications for any home. Renderings and pictures are representative and may depict floorplans, elevations, options, upgrades, landscaping, and other features and amenities that are not included as part of all homes and/or may not be available for all lots and/or in all communities. Renderings may not be drawn to scale. Square footalges and dimensions are approximate and may vary in construction and depending on the standard of measurement used, engineering and municipal requirements, or other site-specific conditions. Homes may be constructed with a floorplan that is the reverse of the floorplan rendering. Plans are copyrighted and/or otherwise subject to intellectual property rights of Meritage and/or others and cannot be reproduced or copied without Meritage's prior written consent. Plans and specifications, home features, and community information are subject to change, and homes to prior sale, at any time without notice or obligation. Pictures and other promotional materials are representative and may depict or contain floor plans, square footages, elevations, options, upgrades, landscaping, pool/spa, furnishings, appliances, and designer/decorator features and amenities that are not included as part of the home and/or may not be available in all communities. Not an offer or solicitation to sell real property. Offers to sell real property may only be made and accepted at the sales center for individual Meritage Homes Corporation. ©2024 Meritage Homes Corporation, All rights reserved.