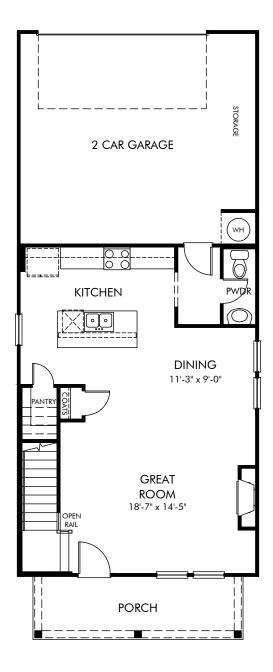

Hemingway | Oleander/Plan A10 | First Floor Approx. 1,633 sq. ft. | 3 Bed | 2.5 Bath | 2 Car Garage | 2 Story

Any floorplan and/or elevation rendering is an artist's conceptual rendering intended to provide a general overview, but any such rendering does not constitute actual plans and specifications for any home. Renderings and pictures are representative and may depict floorplans, elevations, options, upgrades, landscaping, and other features and amenities that are not included as part of all homes and/or may not be available for all lots and/or in all communities. Renderings may not be drawn to scale. Square footalges and dimensions are approximate and may vary in construction and depending on the standard of measurement used, engineering and municipal requirements, or other site-specific conditions. Homes may be constructed with a floorplan that is the reverse of the floorplan rendering. Plans are copyrighted and/or otherwise subject to intellectual property rights of Meritage and/or others and cannot be reproduced or copied without Meritage's prior written consent. Plans and specifications, home features, and community information are subject to change, and homes to prior sale, at any time without notice or obligation. Pictures and other promotional materials are representative and may depict or contain floor plans, square footages, elevations, options, upgrades, landscaping, pool/spa, furnishings, appliances, and designer/decorator features and amenities that are not included as part of the home and/or may not be available in all communities. Not an offer or solicitation to sell real property. Offers to sell real property may only be made and accepted at the sales center for individual Meritage Homes Corporation. ©2024 Meritage Homes Corporation, All rights reserved.