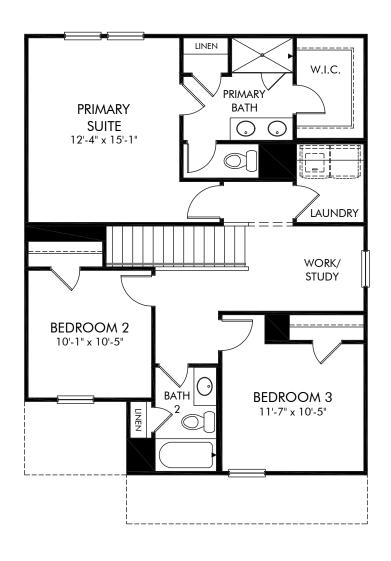

## Monterey Park | Finley/Plan 341L | Second Floor Approx. 1,528 sq. ft. | 3 Bed | 2.5 Bath | 2 Car Garage | 2 Story

REV 06/20

Any floorplan and/or elevation rendering is an artist's conceptual rendering intended to provide a general overview, but any such rendering does not constitute actual plans and specifications for any home. Renderings and pictures are representative and may depict floorplans, elevations, options, upgrades, landscaping, and other features and amenities that are not included as part of all homes and/or may not be available for all lots and/or in all communities. Renderings may not be drawn to scale. Square footalgase and dimensions are approximate and may vary in construction and depending on the standard of measurement used, engineering and menicipal requirements, or other site-specific conditions. Homes may be constructed with a floorplan transferring the footage and/or otherwise subject to intellectual property rights of Meritage and/or others and cannot be reproduced or copied without Meritage's prior written consent. Plans and specifications, home features, and community information are subject to change, and homes to prior sale, at any time without notice or obligation. Pictures and other promotional materials are representative and may depict or contain floor plans, square footages, elevations, options, upgrades, landscaping, pool/spa, furnishings, appliances, and designer/decorator features and amenities that are not included as part of the home and/or may not be available in all communities. Benefit and the property may only be made and accepted at the sales center for individual Meritage Homes Corporation. ©2022 Meritage Homes Corporation. All rights reserved.