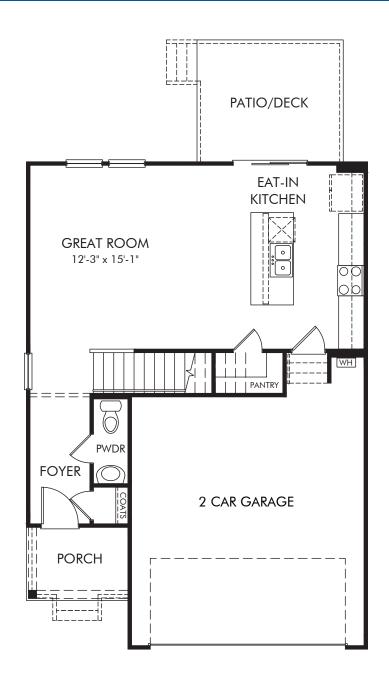

Monterey Park | Finley/Plan 341L | First Floor Approx. 1,528 sq. ft. | 3 Bed | 2.5 Bath | 2 Car Garage | 2 Story

REV 06/20

Any floorplan and/or elevation rendering is an artist's conceptual rendering intended to provide a general overview, but any such rendering does not constitute actual plans and specifications for any home. Renderings and pictures are representative and may depict floorplans, elevations, options, upgrades, landscaping, and other features and amenities that are not included as part of all homes and/or may not be available for all lots and/or in all communities. Renderings may not be drawn to scales, Square footalgase and dimensions are approximate and may vary in construction and depending on the standard of measurement used, engineering and micipal requirements, or other site-specific conditions. Homes may be constructed with a floorplan that is the reverse of the floorplan rendering. Plans are copyrighted and/or otherwise subject to intellectual property rights of Meritage and/or others and cannot be reproduced or copied without Meritage's prior written consent. Plans and specifications, home features, and community information are subject to change, and homes to prior sale, at any time without notice or obligation. Pictures and other promotional materials are representative and may depict or contain floor plans, square footages, elevations, options, upgrades, landscaping, pool/spa, furnishings, appliances, and designer/decorator features and amenities that are not included as part of the home and/or may not be available in all communities. The solication to sell real property. Offers to sell real property may only be made and accepted at the sales center for individual Meritage Homes Corporation. ©2022 Meritage Homes Corporation. All rights reserved.