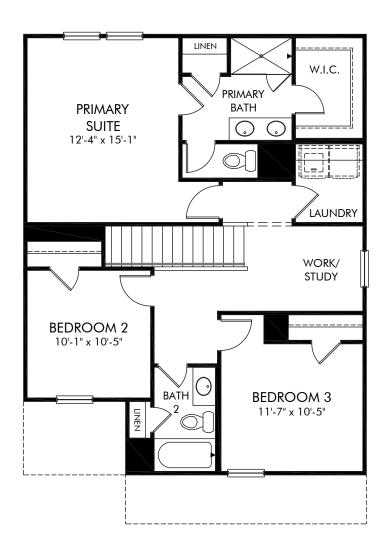

Community Name | Finley/Plan 341 | Second Floor Approx. 1,528 sq. ft. | 3 Bed | 2.5 Bath | 2 Car Garage | 2 Story

Any floorplan and/or elevation rendering is an artist's conceptual rendering intended to provide a general overview, but any such rendering does not constitute actual plans and specifications for any home. Renderings and pictures are representative and may depict floorplans, elevations, options, upgrades, landscaping, and other features and amenities that are not included as part of all homes and/or may not be available for all lots and/or in all communities. Renderings may not be drawn to scale. Square footalges and dimensions are approximate and may vary in construction and depending on the standard of measurement used, engineering and municipal requirements, or other site-specific conditions. Homes may be constructed with a floorplan that is the reverse of the floorplan rendering. Plans are copyrighted and/or otherwise subject to intellectual property rights of Meritage and/or others and cannot be reproduced or copied without Meritage's prior written consent. Plans and specifications, home features, and community information are subject to change, and homes to prior sale, at any time without notice or obligation. Pictures and other promotional materials are representative and may depict or contain floor plans, square footages, elevations, options, upgrades, landscaping, pool/spa, furnishings, appliances, and designer/decorator features and amenities that are not included as part of the home and/or may not be available in all communities. Not an offer or solicitation to sell real property. Offers to sell real property may only be made and accepted at the sales canter for individual Meritage Homes Corporation. ©2023 Meritage Homes Corporation. All rights reserved.