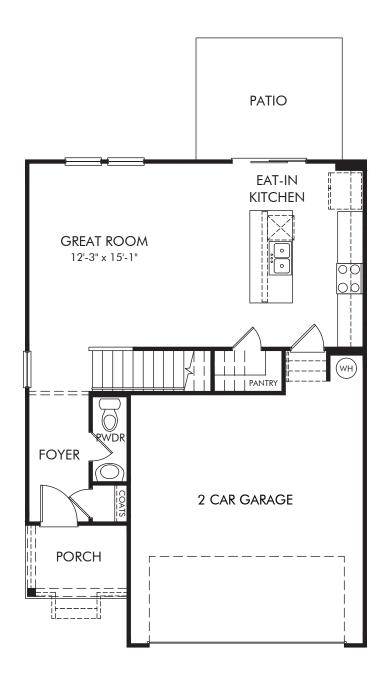

Community Name | Finley/Plan 341 | First Floor Approx. 1,528 sq. ft. | 3 Bed | 2.5 Bath | 2 Car Garage | 2 Story

Any floorplan and/or elevation rendering is an artist's conceptual rendering intended to provide a general overview, but any such rendering does not constitute actual plans and specifications for any home. Renderings and pictures are representative and may depict floorplans, elevations, options, upgrades, landscaping, and other features and amenities that are not included as part of all homes and/or may not be available for all lots and/or in all communities. Renderings may not be drawn to scale. Square footages and dimensions are approximate and may vary in construction and depending on the standard of measurement used, engineering and municipal requirements, or other site-specific conditions. Homes may be constructed with a floorplan that is the reverse of the floorplan rendering. Plans are copyrighted and/or otherwise subject to intellectual property rights of Meritage and/or others and cannot be reproduced or copied without Meritage's prior written consent. Plans and specifications, home features, and community information are subject to change, and homes to prior sale, at any time without notice or obligation. Pictures and other promotional materials are representative and may depict or contain floor plans, square footages, elevations, options, upgrades, landscaping, pool/spa, furnishings, appliances, and designer/decorator features and amenities that are not included as part of the home and/or may not be available in all communities. Not an offer or solicitation to sell real property. Offers to sell real property may only be made and accepted at the sales center for individual Meritage Homes Corporation. ©2023 Meritage Homes Corporation. If plants reserved.