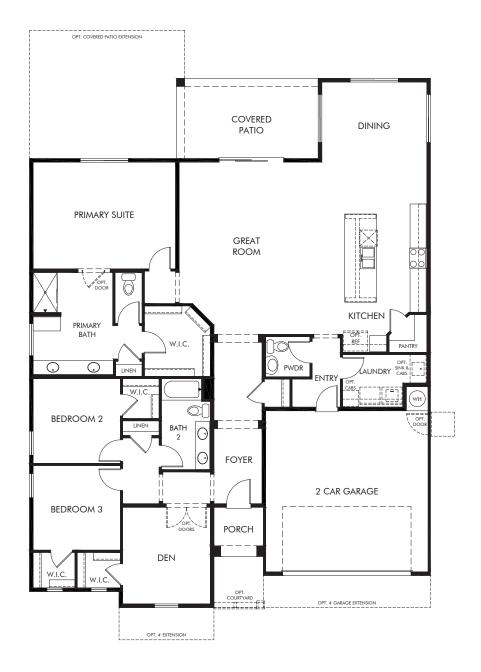

Houghton Reserve - Promenade | Pebble/Plan 2320 Approx. 2,324 sq. ft. | 3 Bed | 2 Bath | 2 Car Garage | 1 Story

REV 09/23

FLEX LIVING OPTIONS: Opt. Teen Room, Opt. Covered Patio Extension, Opt. 4' Garage Extension

OPT. TEEN ROOM

OPT. COVERED PATIO EXTENSION

OPT. 4' GARAGE EXTENSION

Houghton Reserve - Promenade | Pebble/Plan 2320 | Options Approx. 2,324 sq. ft. | 3 Bed | 2 Bath | 2 Car Garage | 1 Story

FLEX LIVING OPTIONS: Opt. Teen Room, Opt. Covered Patio Extension, Opt. 4' Garage Extension