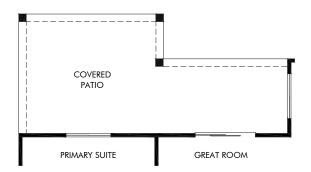

OPT. TEEN ROOM

OPT. COVERED PATIO EXTENSION

OPT. 4' GARAGE EXTENSION

Houghton Reserve - Promenade | Pebble/Plan 2320 | Options Approx. 2,324 sq. ft. | 3 Bed | 2 Bath | 2 Car Garage | 1 Story

FLEX LIVING OPTIONS: Opt. Teen Room, Opt. Covered Patio Extension, Opt. 4' Garage Extension