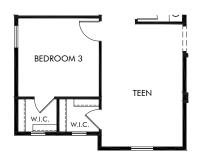

OPT. TEEN ROOM

OPT. COVERED PATIO EXTENSION

OPT. 4' GARAGE EXTENSION

Houghton Reserve - Promenade | Pebble/Plan 2320 | Options Approx. 2,324 sq. ft. | 3 Bed | 2 Bath | 2 Car Garage | 1 Story

FLEX LIVING OPTIONS: Opt. Teen Room, Opt. Covered Patio Extension, Opt. 4' Garage Extension