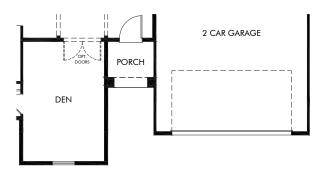

OPT. TEEN ROOM

OPT. COVERED PATIO EXTENSION

OPT. 4' GARAGE EXTENSION

Houghton Reserve - Promenade | Pebble/Plan 2320 | Options Approx. 2,324 sq. ft. | 3 Bed | 2 Bath | 2 Car Garage | 1 Story

FLEX LIVING OPTIONS: Opt. Teen Room, Opt. Covered Patio Extension, Opt. 4' Garage Extension