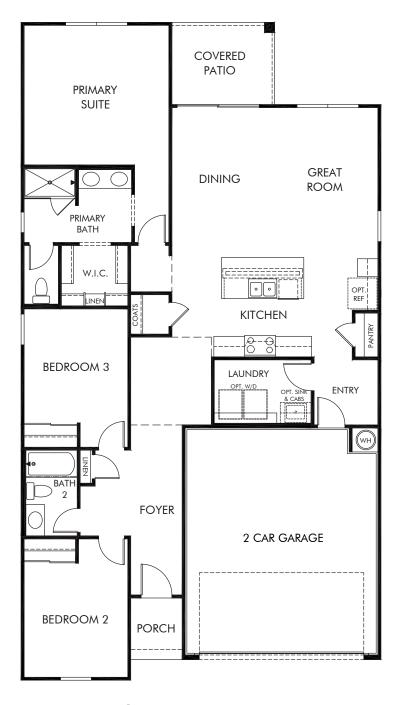

Bella Vista Farms - Estate Series | Leslie Approx. 1,568 sq. ft. | 3 Bed | 2 Bath | 2 Car Garage | 1 Story

REV 10/21

Any floorplan and/or elevation rendering is an artist's conceptual rendering intended to provide a general overview, but any such rendering does not constitute actual plans and specifications for any home. Renderings and pictures are representative and may depict floorplans, elevations, options, upgrades, landscaping, and other features and amenities that are not included as part of all homes and/or may not be available for all lots and/or in all communities. Renderings may not be drawn to scale. Square footages and dimensions are approximate and may vary in construction and depending on the standard of measurement used, engineering and municipal requirements, or other site-specific conditions. Homes may be constructed with a floorplan that is the reverse of the floorplan rendering. Plans are copyrighted and/or otherwise subject to intellectual property rights of Meritage and/or others and cannot be reproduced or copied without Meritage's prior written consent. Plans and specifications, home features, and community information are subject to change, and homes to prior sale, at any time without notice or obligation. Pictures and other promotional materials are representative and may depict or contain floor plans, square footages, elevations, options, upgrades, landscaping, pool/spa, furnishings, appliances, and designer/decorator features and amenities that are not included as part of the home and/or may not be available in all communities. Not an offer or solicitation to sell real property. Offers to sell real property may only be made and accepted at the sales center for individual Meritage Homes Corporation. ©2022 Meritage Homes Corporation, All rights reserved.