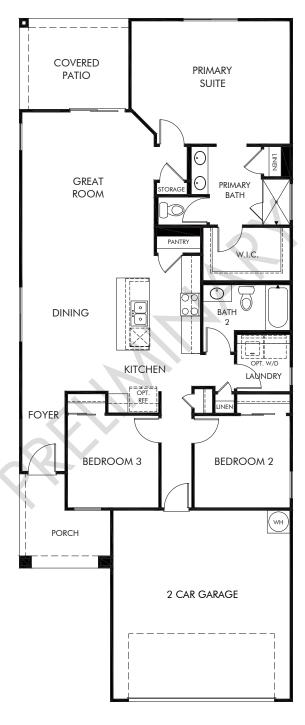

## Las Patrias at Star Valley | Magnolia/Plan 1480 Approx. 1,480 sq. ft. | 3 Bed | 2 Bath | 2 Car Garage | 1 Story

REV 06/22

Any floorplan and/or elevation rendering is an artist's conceptual rendering intended to provide a general overview, but any such rendering does not constitute actual plans and specifications for any home. Renderings and pictures are representative and may depict floorplans, elevations, options, upgrades, landscaping, and other features and amenities that are not included as part of all homes and/or may not be available for all lots and/or in all communities. Renderings may not be drawn to scale. Square footalgase and dimensions are approximate and may vary in construction and depending on the standard of measurement used, engineering and menicipal requirements, or other site-specific conditions. Homes may be constructed with a floorplan transferring the footage and/or otherwise subject to intellectual property rights of Meritage and/or others and cannot be reproduced or copied without Meritage's prior written consent. Plans and specifications, home features, and community information are subject to change, and homes to prior sale, at any time without notice or obligation. Pictures and other promotional materials are representative and may depict or contain floor plans, square footages, elevations, options, upgrades, landscaping, pool/spa, furnishings, appliances, and designer/decorator features and amenities that are not included as part of the home and/or may not be available in all communities. Benefit and the property may only be made and accepted at the sales center for individual Meritage Homes Corporation. ©2022 Meritage Homes Corporation. All rights reserved.