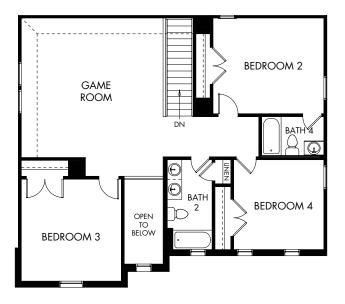

## The Kessler LN | Plan L454 | Second Floor Approx. 2,958 sq. ft. | 5 Bed | 4 Bath | 2-Car Garage | 2 Story

Any floorplan and/or elevation rendering is an artist's conceptual rendering intended to provide a general overview, but any such rendering does not constitute actual plans and specifications for any home. Renderings and pictures are representative and may depict floorplans, elevations, options, upgrades, landscaping, and other features and amenities that are not included as part of all homes and/or may not be available for all lots and/or in all communities. Renderings may not be drawn to scale. Square footages and dimensions are approximate and may vary in construction and depending on the standard of measurement used, engineering and municipal requirements, or other site-specific conditions. Homes may be constructed with a floorplan the trane floorplan rendering. Plans are copyrighted and/or otherwise subject to intellectual property rights of Meritage and/or others and cannot be reproduced or copied without Meritage's prior written consent. Plans and specifications, home features, and other promotional materials are representative and may depict or contain floor plans, square footages, elevations, options, upgrades, landscaping, pool/spa, turnishings, appliances, and designer/decorator features and amenities that are not included as part of the home and/or may not be available in all communities. Not an offer or solicitation to sell real property may only be made and accepted at the sales center for individual Meritage Homes Corporation. *Burrae* Homes Corpo