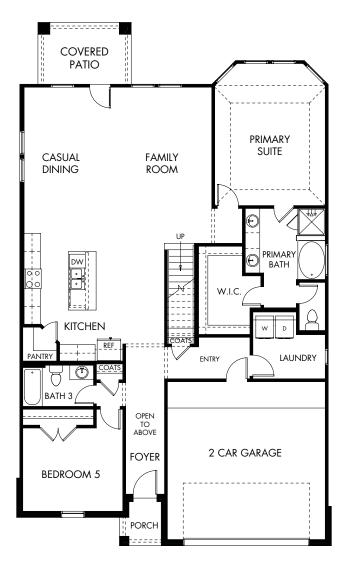

## The Kessler LN | Plan L454 | First Floor Approx. 2,958 sq. ft. | 5 Bed | 4 Bath | 2-Car Garage | 2 Story

LIFE. BUILT. BETTER.