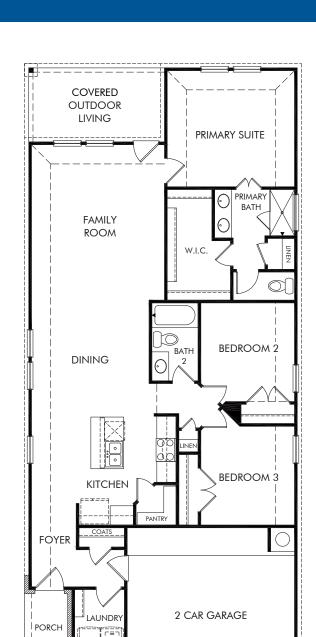

Turner's Crossing | The Cascade | Plan 330 1,440 sq. ft. | 3 Bed | 2 Bath | 2 Car Garage | 1 Story

REV 02/21

Any floorplan and/or elevation rendering is an artist's conceptual rendering intended to provide a general overview, but any such rendering does not constitute actual plans and specifications for any home. Renderings and pictures are representative and may depict floorplans, elevations, options, upgrades, landscaping, and other features and amenities that are not included as part of all homes and/or may not be available for all lots and/or in all communities. Renderings may not be drawn to scale. Any provided dimensions are approximate and actual dimensions may vary. Homes may be constructed with a floorplan that is the reverse of the floorplan rendering. Plans are copyrighted and/or otherwise subject to intellectual property rights of Meritage and/or others and cannot be reproduced or copied without Meritage's prior written consent. Plans and specifications, home features, and community information are subject to change, and homes to prior sale, at any time without notice or obligation. Additionally, deviationally, deviationally, deviations and variations may exist in any constructed home, including, without limitation: (i) substitution of materials and equipment of substantially equal or better quality; (ii) minor style, lot orientation, and color changes; (iii) minor variances in square footage and in room and space dimensions, and in window, door, utility outlet, and other improvement locations; (iv) changes as may be required by any state, federal, county, or local governmental authority in order to accommodate requested selections and/or options; and (iv) value engineering and field changes.