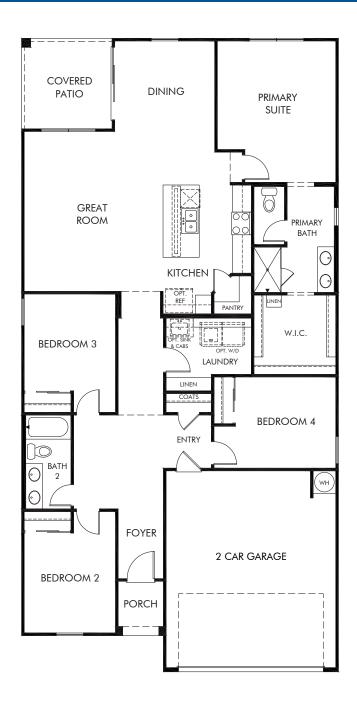

The Trails - Classic Series | Mason Approx. 1,832 sq. ft. | 4 Bed | 2 Bath | 2 Car Garage | 1 Story

REV 01/22

Any floorplan and/or elevation rendering is an artist's conceptual rendering intended to provide a general overview, but any such rendering does not constitute actual plans and specifications for any home. Renderings and pictures are representative and may depict floorplans, elevations, options, upgrades, landscaping, and other features and amenities that are not included as part of all homes and/or may not be available for all lots and/or in all communities. Renderings may not be drawn to scale. Square footalgase and dimensions are approximate and may vary in construction and depending on the standard of measurement used, engineering and menicipal requirements, or other site-specific conditions. Homes may be constructed with a floorplan transferring the footage and/or otherwise subject to intellectual property rights of Meritage and/or others and cannot be reproduced or copied without Meritage's prior written consent. Plans and specifications, home features, and community information are subject to change, and homes to prior sale, at any time without notice or obligation. Pictures and other promotional materials are representative and may depict or contain floor plans, square footages, elevations, options, upgrades, landscaping, pool/spa, furnishings, appliances, and designer/decorator features and amenities that are not included as part of the home and/or may not be available in all communities. Benefit and the property may only be made and accepted at the sales center for individual Meritage Homes Corporation. ©2022 Meritage Homes Corporation. All rights reserved.