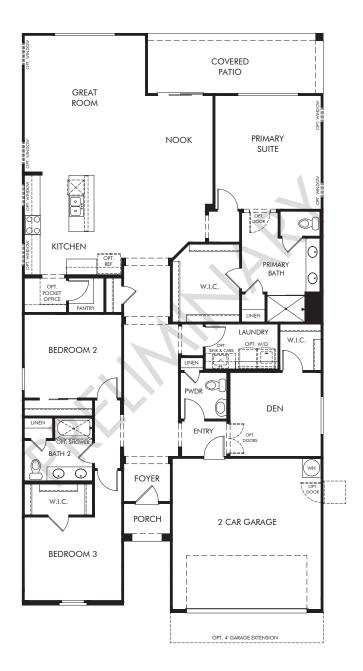

## Vistas at Rancho del Lago - Heritage Series | Festival/Plan 140-2375 2,375 sq. ft. | 3 Bed | 2.5 Bath | 2 Car Garage | 1 Story

REV 09/19

**FLEX LIVING OPTIONS:** Opt. Gourmet Kitchen, Opt. Extended Island, Opt. Primary Bath Tub, Opt. Bedroom 4 ILO Den, Opt. 4' Garage Extension

Any floorplan and/or elevation rendering is an artist's conceptual rendering intended to provide a general overview, but any such rendering does not constitute actual plans and specifications for any home. Renderings and pictures are representative and may depict floorplans, elevations, options, upgrades, landscaping, and other features and amenities that are not included as part of all homes and/or may not be available for all lots and/or in all communities. Renderings may not be drawn to ecale. Any provided dimensions are approximate and actual dimensions may vary. Homes may be constructed with a floorplan that is the reverse of the floorplan rendering. Plans are copyrighted and/or otherwise subject to intellectual property rights of Meritage and/or to be reproduced or copied without Meritage's prior written consent. Plans and specifications, home features, and community information are subject to change, and homes to prior sale, at any time without notice or obligation. Additionally, deviations and vary attractions may avery, to chance as a may be reported with a loorplan time style, to reintation, and color changes; (ii) minor variances in square footage and in room and space dimensions, and in window, door, utility outlet, and other improvement locations: (iv) chances as a may be required by any state, federal, county, or local oovernmental authority in order to accommodate requested selections and/or outlones.