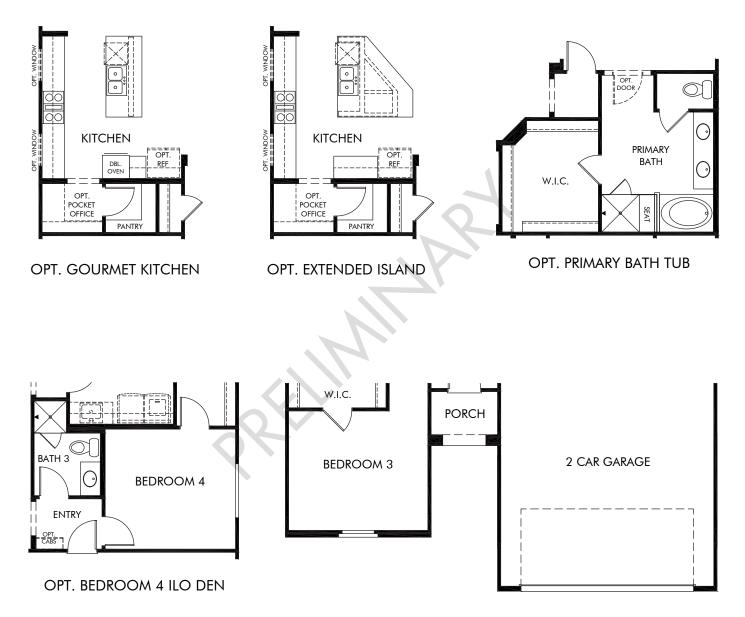

## Vistas at Rancho del Lago - Heritage Series | Festival/Plan 140-2375 | Options 2,375 sq. ft. | 3 Bed | 2.5 Bath | 2 Car Garage | 1 Story

**FLEX LIVING OPTIONS:** Opt. Gourmet Kitchen, Opt. Extended Island, Opt. Primary Bath Tub, Opt. Bedroom 4 ILO Den, Opt. 4' Garage Extension

Any floorplan and/or elevation rendering is an artist's conceptual rendering intended to provide a general overview, but any such rendering does not constitute actual plans and specifications for any home. Renderings and pictures are representative and may depict floorplans, elevations, options, upgrades, landscaping, and other features and amenities that are not included as part of all homes and/or may not be available for all lots and/or in all communities. Renderings may not be drawn to scale. Any provided dimensions are approximate and actual dimensions may ary. Homes may be constructed with a floorplan that is the reverse of the floorplan rendering. Plans are copyrighted and/or otherwise subject to intellectual property rights of Meritage and/or otherwise and cannot be reproduced or copied without Meritage's prior written consent. Plans and specifications, home features, and community information are subject to change, and homes to prior sale, at any time without notice or obligation. Additionally, deviations and variations may exist in any constructed home, including, without limitation: (i) substitution of materials and equipment of substantially equal or better quality; (ii) minor syste, lot orientation, and color changes; (iii) minor variances in square footage and in room and space dimensions, and in window, door, utility outlet, and other improvement locations; (iv) channees as may be required by any state. Federal, county, or local overmental authority in order to accommodate requested selections and (v) value emineering and (v) value emineering and (v) value emineering.