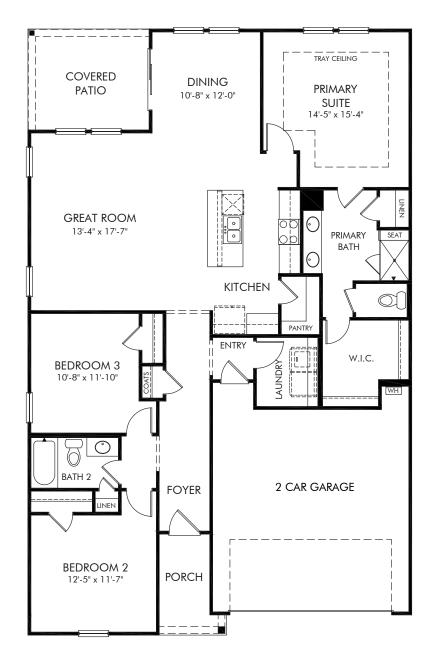

## Clear Pond | Chandler/Plan 442 Approx. 1,649 sq. ft. | 3 Bed | 2 Bath | 2 Car Garage | 1 Story

REV 04/2020

Any floorplan and/or elevation rendering is an artist's conceptual rendering intended to provide a general overview, but any such rendering does not constitute actual plans and specifications for any home. Renderings and pictures are representative and may depict floorplans, elevations, options, upgrades, landscaping, and other features and amenities that are not included as part of all homes and/or may not be available for all lots and/or in all communities. Renderings may not be drawn to scale. Square footages and dimensions are approximate and may vary in construction and depending on the standard of measurement used, engineering and municipal requirements, or other site-specific conditions. Homes may be constructed with a floorplan the standard of measurement used, engineering and municipal requirements, or other site-specific conditions. Homes may be constructed with a floorplan the standard or dimeasurement used, engineering and municipal requirements, or other site-specific conditions. Homes may be constructed with a floorplant prevent of the floorplan rendering. Plans are copyrighted and/or otherwise subject to intellectual property rights of Meritage and/or others and cannot be reproduced or copied without Meritage's prior written consent. Plans and specifications, home features, and other promotional materials are representative and may depict or contain floor plans, square footages, elevations, options, upgrades, landscaping, pool/spa, furnishings, appliances, and designer/decorator features and amenities that are not included as part of the home and/or may not be available in all communities. Not an offer or solicitation to sell real property. Offers to sell real property may only be made and accepted at the sales center for individual Meritage Homes Sorporation. CPD20 Meritage Homes Corporation. All rights reserved.