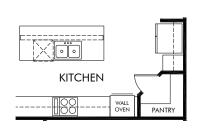

OPT. GOURMET KITCHEN

OPT. PRIMARY BATH 1

OPT. BEDROOM 4 & BATH 3

OPT. SCREENED PORCH

OPT. SUNROOM

## Preserve at Louisbury | Gibson/Plan 445 | Options

2,001 sq. ft. | 3 Bed | 2.5 Bath | 2 Car Garage | 1 Story

**FLEX LIVING OPTIONS:** Opt. Gourmet Kitchen, Opt. Primary Bath 1, Opt. Bedroom 4 & Bath 3, Opt. Screened Porch, Opt. Sunroom