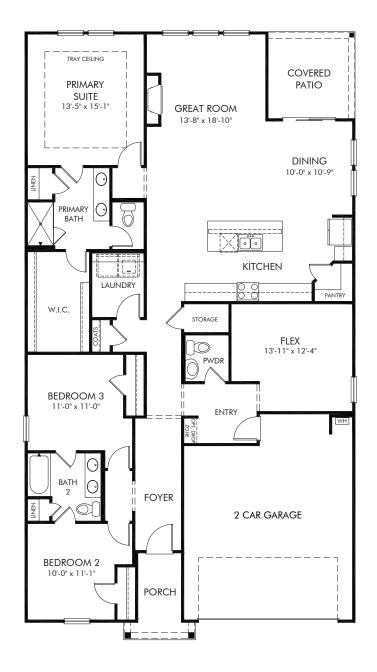

## Preserve at Louisbury | Gibson/Plan 445 2,001 sq. ft. | 3 Bed | 2.5 Bath | 2 Car Garage | 1 Story

REV 04/2020

**FLEX LIVING OPTIONS:** Opt. Gourmet Kitchen, Opt. Primary Bath 1, Opt. Bedroom 4 & Bath 3, Opt. Screened Porch, Opt. Sunroom

Any floorplan and/or elevation rendering is an artist's conceptual rendering intended to provide a general overview, but any such rendering does not constitute actual plans and specifications for any home. Renderings and pictures are representative and may depict floorplans, elevations, options, upgrades, landscaping, and other features and amenities that are not included as part of all homes and/or may not be available for all lots and/or in all communities. Renderings may not be drawn to scale. Any provided dimensions are approximate and actual dimensions may vary. Homes may be constructed with a floorplan that is the reverse of the floorplan rendering. Plans are copyrighted and/or otherwise subject to intellectual property rights of Meritage and/or others and cannot be reproduced or copied without Meritage's prior written consent. Plans and specifications, home features, and community information are subject to change, and homes to prior sale, at any time without notice or obligation. Additionally, deviations and variations may exist in any constructed home, including, without limitation: (i) substitution of materials and equipment of substantially equal or better quality; (ii) minor style, lot orientation, and color changes; (iii) minor variances in square footage and in room and space dimensions, and in window, door, utility outlet, and other improvement locations; (iv) changes as may be required by any state, federal, county, or local governmental authority in order to accommodate requested selections and/or options; and (v) value engineering and field changes.