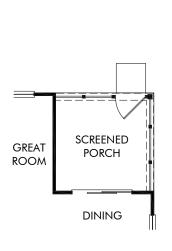

OPT. GOURMET KITCHEN

OPT. PRIMARY BATH 1

OPT. BEDROOM 4 & BATH 3

OPT. SCREENED PORCH

OPT. SUNROOM

## Preserve at Louisbury | Gibson/Plan 445 | Options

2,001 sq. ft. | 3 Bed | 2.5 Bath | 2 Car Garage | 1 Story

**FLEX LIVING OPTIONS:** Opt. Gourmet Kitchen, Opt. Primary Bath 1, Opt. Bedroom 4 & Bath 3, Opt. Screened Porch, Opt. Sunroom