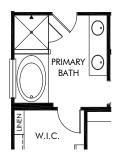

OPT. GOURMET KITCHEN

OPT. PRIMARY BATH 1

OPT. BEDROOM 4 & BATH 3

OPT. SCREENED PORCH

OPT. SUNROOM

## Preserve at Louisbury | Gibson/Plan 445 | Options

2,001 sq. ft. | 3 Bed | 2.5 Bath | 2 Car Garage | 1 Story

**FLEX LIVING OPTIONS:** Opt. Gourmet Kitchen, Opt. Primary Bath 1, Opt. Bedroom 4 & Bath 3, Opt. Screened Porch, Opt. Sunroom