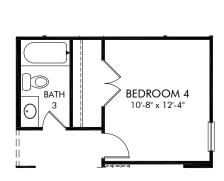

OPT. GOURMET KITCHEN

OPT. PRIMARY BATH 1

OPT. BEDROOM 4 & BATH 3

OPT. SCREENED PORCH

OPT. SUNROOM

## Preserve at Louisbury | Gibson/Plan 445 | Options

2,001 sq. ft. | 3 Bed | 2.5 Bath | 2 Car Garage | 1 Story

**FLEX LIVING OPTIONS:** Opt. Gourmet Kitchen, Opt. Primary Bath 1, Opt. Bedroom 4 & Bath 3, Opt. Screened Porch, Opt. Sunroom