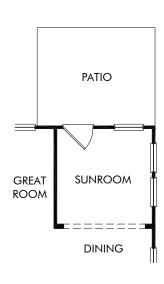

OPT. GOURMET KITCHEN

OPT. PRIMARY BATH 1

OPT. BEDROOM 4 & BATH 3

OPT. SCREENED PORCH

OPT. SUNROOM

## Preserve at Louisbury | Gibson/Plan 445 | Options

2,001 sq. ft. | 3 Bed | 2.5 Bath | 2 Car Garage | 1 Story

**FLEX LIVING OPTIONS:** Opt. Gourmet Kitchen, Opt. Primary Bath 1, Opt. Bedroom 4 & Bath 3, Opt. Screened Porch, Opt. Sunroom