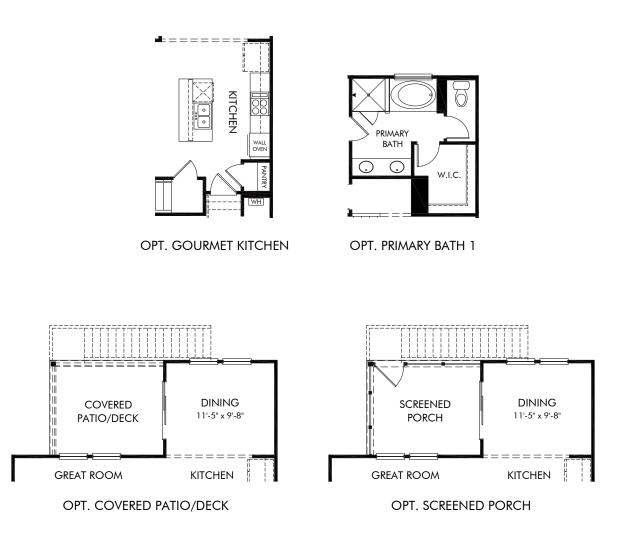

## The Montage | Dallas Basement/Plan 342B | Options Approx. 2,418 sq. ft. | 3 Bed | 2.5 Bath | 2 Car Garage | 2 Story | Basement

**FLEX LIVING OPTIONS:** Opt. Gourmet Kitchen, Opt. Primary Bath 1, Opt. Covered Patio/Deck, Opt. Screened Porch