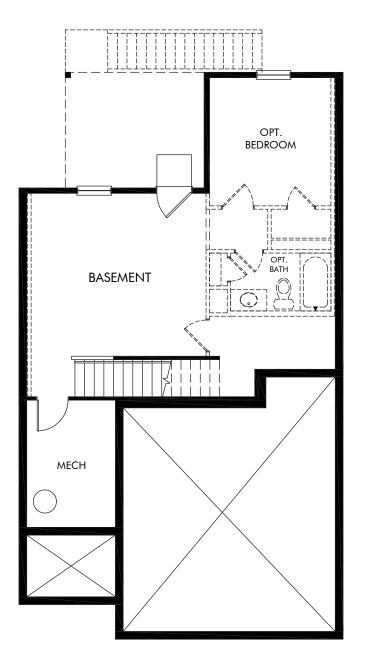

## The Montage | Dallas Basement/Plan 342B | Basement Approx. 2,418 sq. ft. | 3 Bed | 2.5 Bath | 2 Car Garage | 2 Story | Basement

**FLEX LIVING OPTIONS:** Opt. Gourmet Kitchen, Opt. Primary Bath 1, Opt. Covered Patio/Deck, Opt. Screened Porch