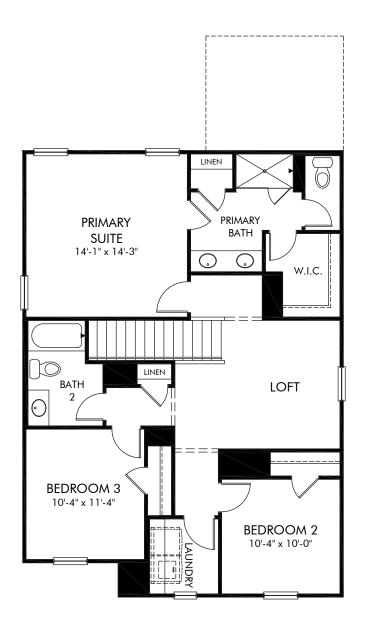

## The Montage | Dallas Basement/Plan 342B | Second Floor Approx. 2,418 sq. ft. | 3 Bed | 2.5 Bath | 2 Car Garage | 2 Story | Basement

**FLEX LIVING OPTIONS:** Opt. Gourmet Kitchen, Opt. Primary Bath 1, Opt. Covered Patio/Deck, Opt. Screened Porch