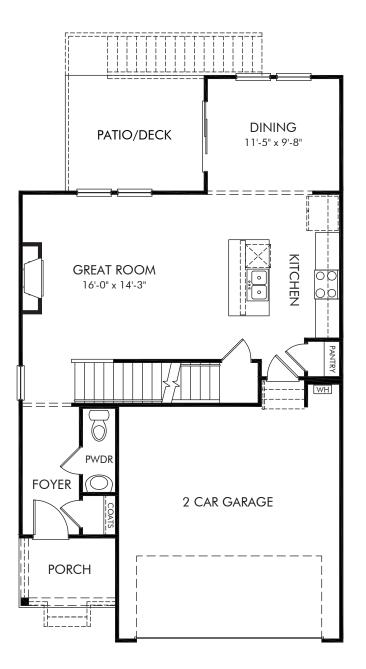

## The Montage | Dallas Basement/Plan 342B | First Floor Approx. 2,418 sq. ft. | 3 Bed | 2.5 Bath | 2 Car Garage | 2 Story | Basement

REV 06/20

**FLEX LIVING OPTIONS:** Opt. Gourmet Kitchen, Opt. Primary Bath 1, Opt. Covered Patio/Deck, Opt. Screened Porch