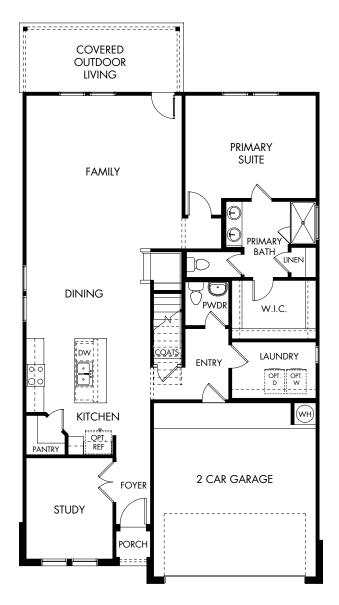

## Riverbend at Double Eagle - Reserve | The Matador/Plan 870 | First Floor 2,334 sq. ft. | 4 Bed | 2.5 Bath | 2 Garage | 2 Story

REV 01/21

Any floorplan and/or elevation rendering is an artist's conceptual rendering intended to provide a general overview, but any such rendering does not constitute actual plans and specifications for any home. Renderings and pictures are representative and may depict floorplans, elevations, options, upgrades, landscaping, and other features and amenities that are not included as part of all homes and/or may not be available for all lots and/or in all communities. Renderings may not be drawn to scale. Any provided dimensions are approximate and actual dimensions may vary. Homes may be constructed with a floorplan that is the reverse of the floorplan rendering. Plans are copyrighted and/or othervise subject to intellectual property rights of Meritage and/or others and cannot be reproduced or copied without Meritage's prior written consent. Plans and specifications, home features, and community information are subject to change, and homes to prior sale, at any time without notice or obligation. Additionally, deviations and variations may exist in any constructed home, including, without limitation: (i) substitution of materials and equipment of substantially equal or better quality; (ii) minor style, lot orientation, and color changes; (iii) minor variances in square footage and in room and space dimensions, and in window, door, utility outlet, and other improvement locations; (iv) changes as may be required by any state, federal, county, or local governmental authority in order to accommodate requested selections and/or options; and (v) value engineering and field changes.