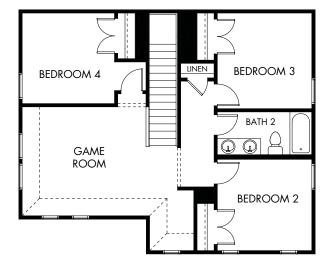

## Riverbend at Double Eagle - Reserve | The Matador/Plan 870 | Second Floor 2,334 sq. ft. | 4 Bed | 2.5 Bath | 2 Garage | 2 Story

REV 01/21

Any floorplan and/or elevation rendering is an artist's conceptual rendering intended to provide a general overview, but any such rendering does not constitute actual plans and specifications for any home. Renderings and pictures are representative and may depict floorplans, elevations, options, upgrades, landscaping, and other features and amenities that are not included as part of all homes and/or may not be available for all lots and/or in all communities. Renderings may not be drawn to scale. Any provided dimensions are approximate and actual dimensions may yeary. Homes may be constructed with a floorplan that is the reverse of the floorplan redering. Plans are copyrighted and/or otherwise subject to intellectual property rights of Meritage and/or others and cannot be reproduced or copied without Meritage's prior written consent. Plans and specifications, home features, and community information are subject to change, and homes to prior sale, at any time without notice or obligation. Additionally, deviations and variations may exist in any constructed home, including, without limitation: (i) substitution of materials and equipment of substantially equal or better quality; (ii) minor style, lot orientation, and color changes; (iii) minor variances in square footage and in room and space dimensions, and in window, door, utility outlet, and other improvement locations; (iv) changes as may be required by any state, federal, county, or local governmental authority in order to accommodate requested selections and/or options; and (v) value engineering and field changes.