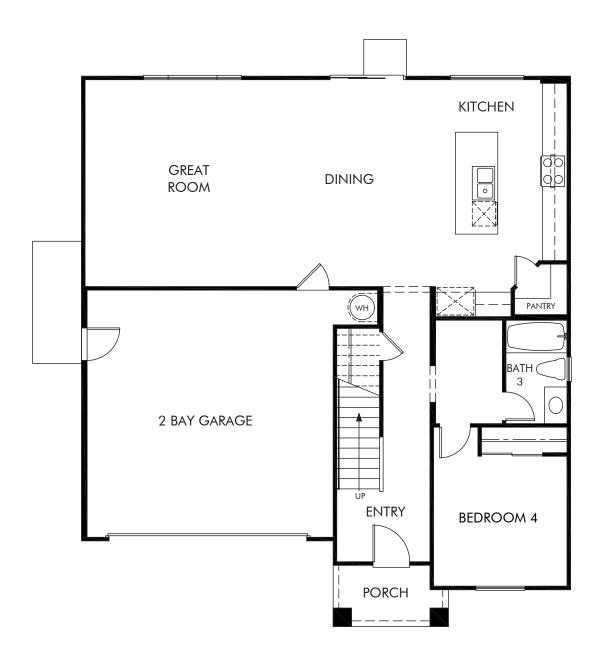

## Highland at Nichols Ranch | Residence 1 | First Floor Approx. 2,263 sq. ft. | 4 Bed | 3 Bath | 2 Bay Garage | 2 Story

REV 06/22

Any floorplan and/or elevation rendering is an artist's conceptual rendering intended to provide a general overview, but any such rendering does not constitute actual plans and specifications for any home. Renderings and pictures are representative and may depict floorplans, elevations, options, upgrades, landscaping, and other features and amenities that are not included as part of all homes and/or may not be available for all lots and/or in all communities. Renderings may not be drawn to scale. Square footalges and dimensions are approximate and may vary in construction and depending on the standard of measurement used, engineering and menticipal requirements, or other site-specific conditions. Homes may be constructed with a floorplan that is the reverse of the floorplan rendering. Plans are copyrighted and/or otherwise subject to intellectual property rights of Meritage and/or others and cannot be reproduced or copied without Meritage's prior written consent. Plans and specifications, home features, and community information are subject to change, and homes to prior sale, at any time without notice or obligation. Pictures and other promotional materials are representative and may depict or contain floor plans, square footages, elevations, options, upgrades, landscaping, pool/spa, furnishings, appliances, and designer/decorator features and amenities that are not included as part of the home and/or may not be available in all communities. Not an offer or solicitation to sell real property, Offers to sell real property may only be made and accepted at the sales center for individual Meritage Homes Corporation. ©2023 Meritage Homes Corporation. All rights reserved.