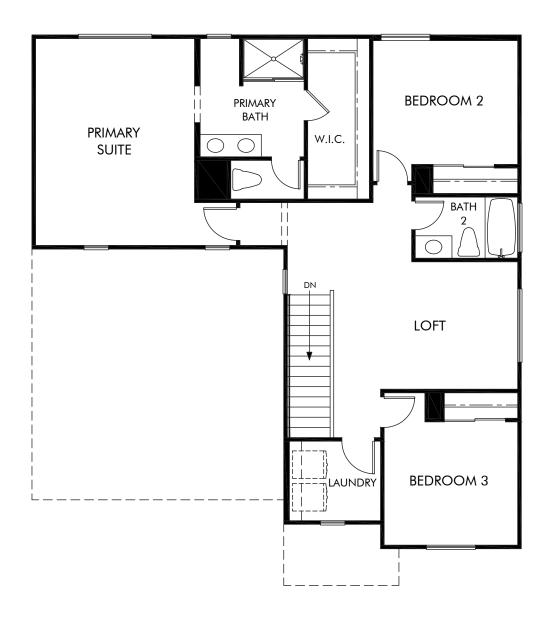

## Highland at Nichols Ranch | Residence 1 | Second Floor Approx. 2,263 sq. ft. | 4 Bed | 3 Bath | 2 Bay Garage | 2 Story

Any floorplan and/or elevation rendering is an artist's conceptual rendering intended to provide a general overview, but any such rendering does not constitute actual plans and specifications for any home. Renderings and pictures are representative and may depict floorplans, elevations, options, upgrades, landscaping, and other features and amenities that are not included as part of all homes and/or may not be available for all lots and/or in all communities. Renderings may not be drawn to scale. Square footalges and dimensions are approximate and may vary in construction and depending on the standard of measurement used, engineering and menticipal requirements, or other site-specific conditions. Homes may be constructed with a floorplan that is the reverse of the floorplan rendering. Plans are copyrighted and/or otherwise subject to intellectual property rights of Meritage and/or others and cannot be reproduced or copied without Meritage's prior written consent. Plans and specifications, home features, and community information are subject to change, and homes to prior sale, at any time without notice or obligation. Pictures and other promotional materials are representative and may depict or contain floor plans, square footages, elevations, options, upgrades, landscaping, pool/spa, furnishings, appliances, and designer/decorator features and amenities that are not included as part of the home and/or may not be available in all communities. Not an offer or solicitation to sell real property, Offers to sell real property may only be made and accepted at the sales center for individual Meritage Homes Corporation. ©2023 Meritage Homes Corporation. All rights reserved.