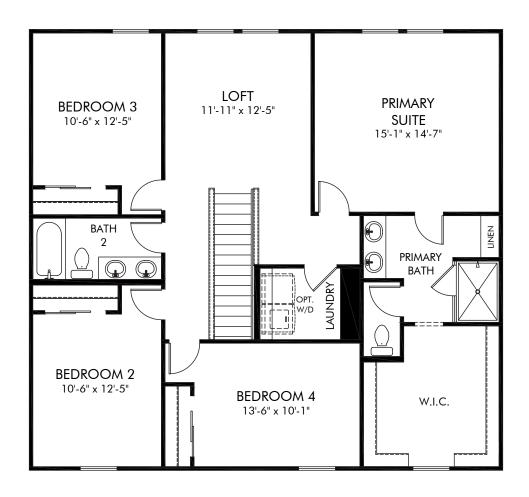

Hampton Park - Classic Series | Marigold | Second Floor Approx. 2,340 sq. ft. | 4 Bed | 2.5 Bath | 2 Car Garage | 2 Story

Any floorplan and/or elevation rendering is an artist's conceptual rendering intended to provide a general overview, but any such rendering does not constitute actual plans and specifications for any home. Renderings and pictures are representative and may depict floorplans, elevations, options, upgrades, landscaping, and other features and amenities that are not included as part of all homes and/or may not be available for all lots and/or in all communities. Renderings may not be drawn to scale. Square footalges and dimensions are approximate and may vary in construction and depending on the standard of measurement used, engineering and municipal requirements, or other site-specific conditions. Homes may be constructed with a floorplan that is the reverse of the floorplan rendering. Plans are copyrighted and/or otherwise subject to intellectual property rights of Meritage and/or others and cannot be reproduced or copied without Meritage's prior written consent. Plans and specifications, home features, and community information are subject to change, and homes to prior sale, at any time without notice or obligation. Pictures and other promotional materials are representative and may depict or contain floor plans, square footages, elevations, options, upgrades, landscaping, pool/spa, furnishings, appliances, and designer/decorator features and amenities that are not included as part of the home and/or may not be available in all communities. Not an offer or solicitation to sell real property. Offers to sell real property may only be made and accepted at the sales center for individual Meritage Homes Corporation. ©2023 Meritage Homes Corporation. All rights reserved.