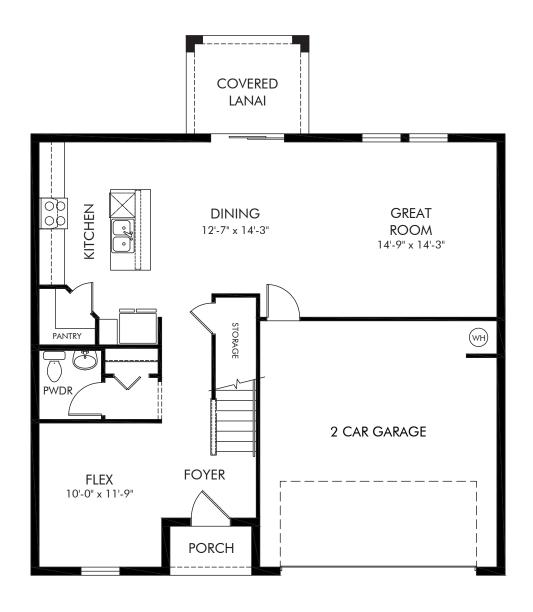

## Hampton Park - Classic Series | Marigold | First Floor Approx. 2,340 sq. ft. | 4 Bed | 2.5 Bath | 2 Car Garage | 2 Story

REV 03/22

Any floorplan and/or elevation rendering is an artist's conceptual rendering intended to provide a general overview, but any such rendering does not constitute actual plans and specifications for any home. Renderings and pictures are representative and may depict floorplans, elevations, options, upgrades, landscaping, and other features and amenities that are not included as part of all homes and/or may not be available for all lots and/or in all communities. Renderings may not be drawn to scale. Square footages and dimensions are approximate and may vary in construction and depending on the standard of measurement used, engineering and menticipal requirements, or other site-specific conditions. Homes may be constructed with a floorplan that is the reverse of the floorplan rendering. Plans are copyrighted and/or otherwise subject to intellectual property rights of Meritage and/or others and cannot be reproduced or copied without Meritage's prior written consent. Plans and specifications, home features, and community information are subject to change, and homes to prior sale, at any time without notice or obligation. Pictures and other promotional materials are representative and may depict or contain floor plans, square footages, elevations, options, upgrades, landscaping, pool/spa, furnishings, appliances, and designer/decorator features and amenities that are not included as part of the home and/or may not be available in all communities. Not an offer or solicitation to sell real property. Offers to sell real property may only be made and accepted at the sales center for individual Meritage Homes Corporation. ©2023 Meritage Homes Corporation, All rights reserved.