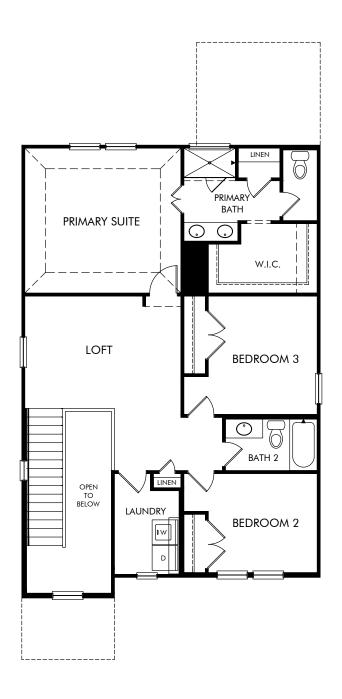

The Lassen | Plan L370 | Second Floor Approx. 1,948 sq. ft. | 3 Bed | 2.5 Bath | 2 Car Garage | 2 Story

Any floorplan and/or elevation rendering is an artist's conceptual rendering intended to provide a general overview, but any such rendering does not constitute actual plans and specifications for any home. Renderings and pictures are representative and may depict floorplans, elevations, options, upgrades, landscaping, and other features and amenities that are not included as part of all homes and/or may not be available for all lots and/or in all communities. Renderings may not be drawn to scales. Square footalages and dimensions are approximate and may vary in construction and depending on the standard of measurement used, engineering and meninicipal requirements, or other site-specific conditions. Homes may be constructed with its the reverse of the floorplan rendering. Plans are copyrighted and/or otherwise subject to intellectual property rights of Meritage and/or others and cannot be reproduced or copied without Meritage's prior written consent. Plans and specifications, home features, and community information are subject to change, and homes to prior sale, at any time without notice or obligation. Pictures and other promotional materials are representative and may depict or contain floor plans, square footages, elevations, options, upgrades, landscaping, pool/spa, furnishings, appliances, and designer/decorator features and amenities that are not included as part of the home and/or may not be available in all communities. See sales associate for details. Meritage Homes Corporation. ©2025 Meritage Homes Corporation. ©2025 Meritage Homes Corporation. All rights reserved.