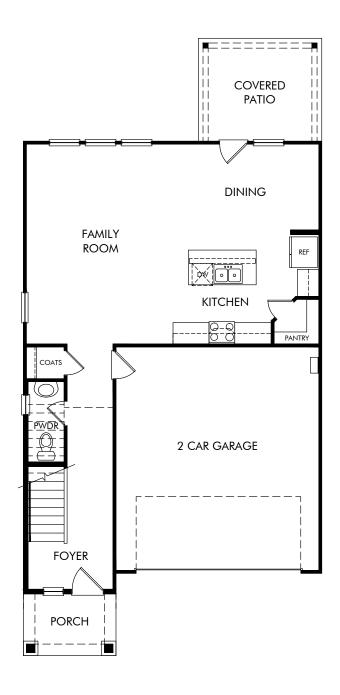

The Lassen | Plan L370 | First Floor Approx. 1,948 sq. ft. | 3 Bed | 2.5 Bath | 2 Car Garage | 2 Story

Any floorplan and/or elevation rendering is an artist's conceptual rendering intended to provide a general overview, but any such rendering does not constitute actual plans and specifications for any home. Renderings and pictures are representative and may depict floorplans, elevations, options, upgrades, landscaping, and other features and amenities that are not included as part of all homes and/or may not be available for all lots and/or in all communities. Renderings may not be drawn to scale. Square footalges and dimensions are approximate and may vary in construction and depending on the standard of measurement used, engineering and municipal requirements, or other site-specific conditions. Homes may be constructed with a floorplan that is the reverse of the floorplan rendering. Plans are copyrighted and/or otherwise subject to intellectual property rights of Meritage and/or others and cannot be reproduced or copied without Meritage's prior written consent. Plans and specifications, home features, and community information are subject to change, and homes to prior sale, at any time without notice or obligation. Pictures and other promotional materials are representative and may depict or contain floor plans, square footages, elevations, options, upgrades, landscaping, pool/spa, furnishings, appliances, and designer/decorator features and amenities that are not included as part of the home and/or may not be available in all communities. Not an offer or solicitation to sell real property. Offers to sell real property may only be made and accepted at the sales center for individual Meritage Homes Corporation. ©2025 Meritage Homes Corporation. All rights reserved.