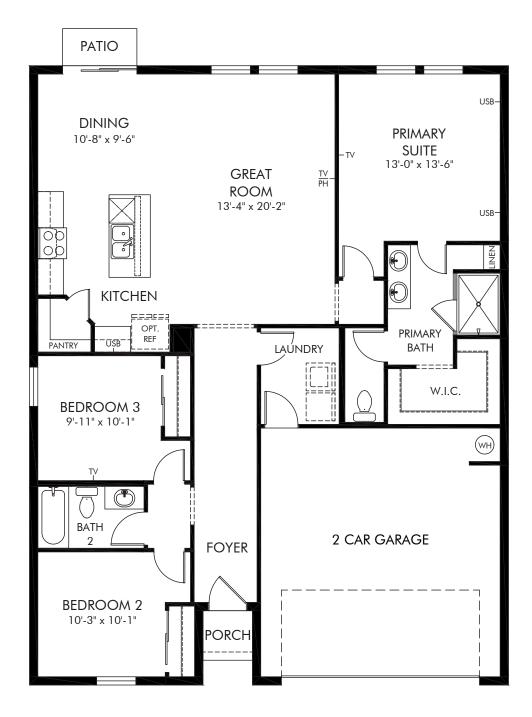

Lawson Dunes - Signature Series | Bluebell Approx. 1,491 sq. ft. | 3 Bed | 2 Bath | 2 Car Garage | 1 Story

REV 04/23

Any floorplan and/or elevation rendering is an artist's conceptual rendering intended to provide a general overview, but any such rendering does not constitute actual plans and specifications for any home. Renderings and pictures are representative and may depict floorplans, elevations, options, upgrades, landscaping, and other features and amenities that are not included as part of all homes and/or may not be available for all lots and/or in all communities. Renderings may not be drawn to scale. Square footages and dimensions are approximate and may vary in construction and depending on the standard of measurement used, engineering and mentical requirements, or other site-specific conditions. Homes may be constructed with a floorplan that is the reverse of the floorplan rendering. Plans are copyrighted and/or otherwise subject to intellectual property rights of Meritage and/or others and cannot be reproduced or copied without Meritage's prior written consent. Plans and specifications, home features, and community information are subject to change, and homes to prior sale, at any time without notice or obligation. Pictures and other promotional materials are representative and may depict or contain floor plans, square footages, elevations, options, upgrades, landscaping, pool/spa, furnishings, appliances, and designer/decorator features and amenities that are not included as part of the home and/or may not be available in all communities. Not an offer or solicitation to sell real property. Offers to sell real property may only be made and accepted at the sales center for individual Meritage Homes Corporation. ©2023 Meritage Homes Corporation, All rights reserved.