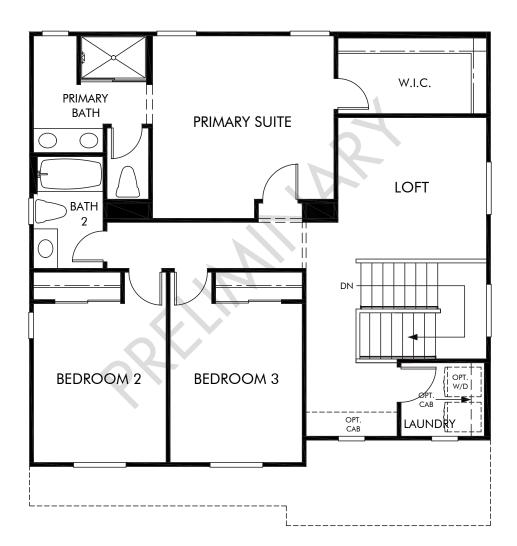

## Hawthorn at Arbor Bend | Residence 3 | Second Floor 1,823 sq. ft. | 3 Bed | 2.5 Bath | 2 Bay Garage | 2 Story

Any floorplan and/or elevation rendering is an artist's conceptual rendering intended to provide a general overview, but any such rendering does not constitute actual plans and specifications for any home. Renderings and pictures are representative and may depict floorplans, elevations, options, upgrades, landscaping, and other features and amenities that are not included as part of all homes and/or may not be available for all lots and/or in all communities. Renderings may not be drawn to be reproduced dimensions are approximate and actual dimensions may vary. Homes may be constructed with a loorplan that is the reverse of the floorplan rendering. Plans are copyrighted and/or other set adjust or inherited and/or others and communities. Renderings may not be reproduced or copied without Meritages of corplex rights of Meritage and/or others and community information are subject to change, and homes to prior sale, at any time without notice or obligation. Additionally, deviations and vary and be reproduced to copied without Meritages is upported to change and homes to prior sale, at any time without notice or obligation. Additionally, deviations and variations may exist in any constructed home, including, without limitation: (i) substitution of materials and equipment of substantially equal or better quality; (ii) minor style, lot order to accommodate requested selections and/or options; and/or points; and/or