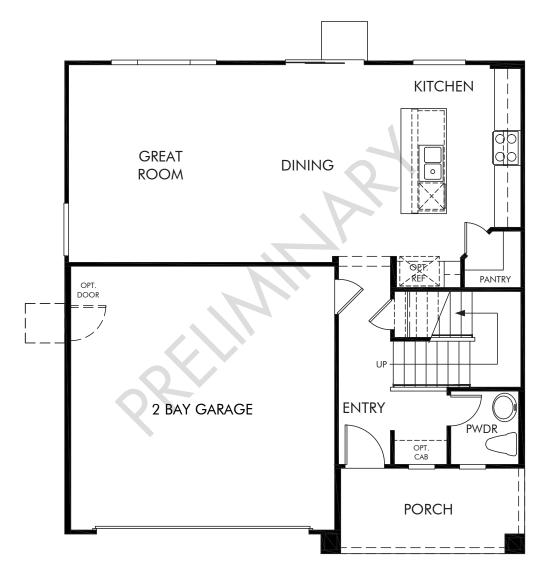

## Hawthorn at Arbor Bend | Residence 3 | First Floor 1,823 sq. ft. | 3 Bed | 2.5 Bath | 2 Bay Garage | 2 Story

REV 06/21

Any floorplan and/or elevation rendering is an artist's conceptual rendering intended to provide a general overview, but any such rendering does not constitute actual plans and specifications for any home. Renderings and pictures are representative and may depict floorplans, elevations, options, upgrades, landscaping, and other features and amenities that are not included as part of all homes and/or may not be available for all lots and/or in all communities. Renderings may not be drawn to ecale. Any provided dimensions are approximate and actual dimensions may vary. Homes may be constructed with a loorplan that is the reverse of the floorplan rendering. Plans are copyrighted and/or otherwise subject to intellectual property rights of Meritage and/or others and community information are approximate and actual dimensions may vary. Homes may be constructed with a loorplan that is the reverse of the floorplan rendering. Plans are copyrighted and/or otherwise subject to intellectual property rights of Meritage and/or others and community information are subject to change, and homes to prior sale, at any time without notice or obligation. Additionally, deviations and variations may vary, including, without limitation: (i) substitution of materials and equipment of substantially equal or better quality; (ii) minor style, lot orientation, and color changes; (iii) minor variances in square flootage and in room and space dimensions, and in window, door, utility outlet, and other improvement locations; (iv) chances as amy be required by any state, federal, county, or local governmental authority in order to accommodate requested selections and/or points; and of point res.