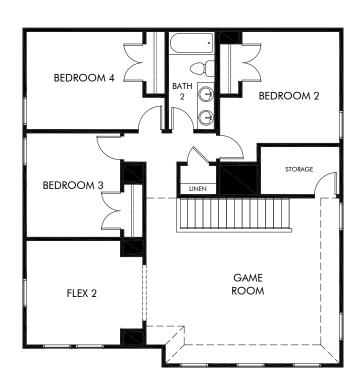

## Catalina | The Reynolds | Plan 890 | Second Floor 2,801 sq. ft. | 4 Bed | 2.5 Bath | 2 Car Garage | 2 Story

Any floorplan and/or elevation rendering is an artist's conceptual rendering intended to provide a general overview, but any such rendering does not constitute actual plans and specifications for any home. Renderings and pictures are representative and may depict floorplans, elevations, options, upgrades, landscaping, and other features and amenities that are not included as part of all homes and/or may not be available for all lots and/or in all communities. Renderings may not be drawn to scale. Any provided dimensions are approximate and actual dimensions may vary. Homes may be constructed with a floorplan that is the reverse of the floorplan rendering. Plans are copyrighted and/or otherwise subject to intellectual property rights of Meritage and/or others and cannot be reproduced or copied without Meritage's prior written consent. Plans and specifications, home features, and community information are subject to change, and homes to prior sale, at any time without notice or obligation. Additionally, deviations and variations may exist in any constructed home, including, without limitation: (i) substitution of materials and equipment of substantially equal or better quality; (ii) minor style, lot orientation, and color changes; (iii) minor variances in square footage and in room and space dimensions, and in window, door, utility outlet, and other improvement locations; (iv) changes as may be required by any state, federal, county, or local governmental authority in order to accommodate requested selections and/or options; and (v) value engineering and field changes.