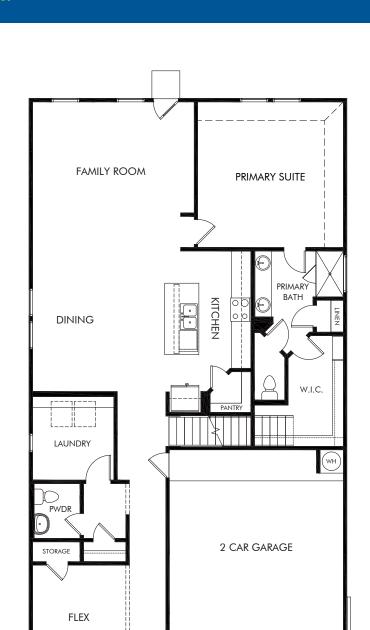

Catalina | The Reynolds | Plan 890 | First Floor 2,801 sq. ft. | 4 Bed | 2.5 Bath | 2 Car Garage | 2 Story

Any floorplan and/or elevation rendering is an artist's conceptual rendering intended to provide a general overview, but any such rendering does not constitute actual plans and specifications for any home. Renderings and pictures are representative and may depict floorplans, elevations, options, upgrades, landscaping, and other features and amenities that are not included as part of all homes and/or may not be available for all lots and/or in all communities. Renderings may not be drawn to scale. Any provided dimensions are approximate and actual dimensions may vary. Homes may be constructed with a floorplan that is the reverse of the floorplan rendering. Plans are copyrighted and/or otherwise subject to intellectual property rights of Meritage and/or others and cannot be reproduced or copied without Meritage's prior written consent. Plans and specifications, home features, and community information are subject to change, and homes to prior sale, at any time without notice or obligation. Additionally, deviations and variations may exist in any constructed home, including, without limitation: (i) substitution of materials and equipment of substantially equal or better quality; (ii) minor style, lot orientation, and color changes; (iii) minor variances in square footage and in room and space dimensions, and in window, door, utility outlet, and other improvement locations; (iv) changes as may be required by any state, federal, county, or local governmental authority in order to accommodate requested selections and/or options; and (v) value engineering and field changes.