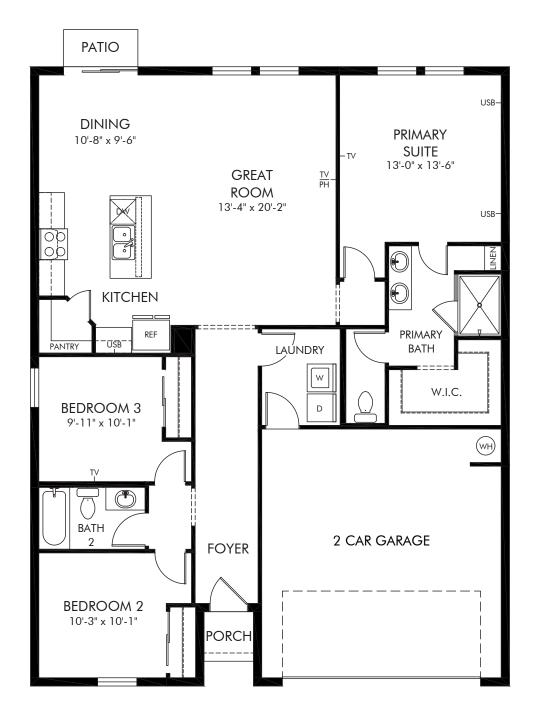

Lawson Dunes - Signature Series | Bluebell Approx. 1,491 sq. ft. | 3 Bed | 2 Bath | 2 Car Garage | 1 Story

Any floorplan and/or elevation rendering is an artist's conceptual rendering intended to provide a general overview, but any such rendering does not constitute actual plans and specifications for any home. Renderings and pictures are representative and may depict floorplans, elevations, options, upgrades, landscaping, and other features and amenities that are not included as part of all homes and/or may not be available for all lots and/or in all communities. Renderings may not be drawn to scale. Square footalges and dimensions are approximate and may vary in construction and depending on the standard of measurement used, engineering and municipal requirements, or other site-specific conditions. Homes may be constructed with a floorplan that is the reverse of the floorplan rendering. Plans are copyrighted and/or otherwise subject to intellectual property rights of Meritage and/or others and cannot be reproduced or copied without Meritage's prior written consent. Plans and specifications, home features, and community information are subject to change, and homes to prior sale, at any time without notice or obligation. Pictures and other promotional materials are representative and may depict or contain floor plans, square footages, elevations, options, upgrades, landscaping, pool/spa, furnishings, appliances, and designer/decorator features and amenities that are not included as part of the home and/or may not be available in all communities. Not an offer or solicitation to sell real property. Offers to sell real property may only be made and accepted at the sales canter for individual Meritage Homes Corporation. ©2024 Meritage Homes Corporation, All rights reserved.