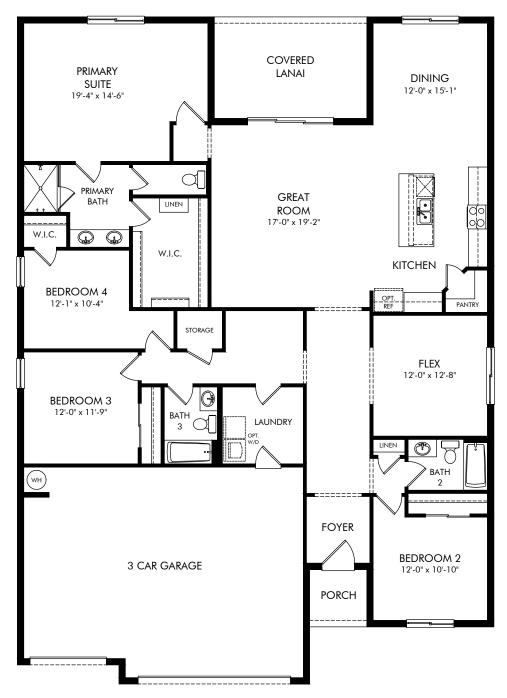

Salt Meadows - Signature Series | Jasmine Approx. 2,487 sq. ft. | 4 Bed | 3 Bath | 3 Car Garage | 1 Story

REV 04/23

Any floorplan and/or elevation rendering is an artist's conceptual rendering intended to provide a general overview, but any such rendering does not constitute actual plans and specifications for any home. Renderings and pictures are representative and may depict floorplans, elevations, options, upgrades, landscaping, and other features and amenities that are not included as part of all homes and/or may not be available for all lots and/or in all communities. Renderings may not be drawn to scales. Square footalages and dimensions are approximate and may vary in construction and depending on the standard of measurement used, engineering and municipal requirements, or other site-specific conditions. Homes may be constructed with a floorplan that is the reverse of the floorplan rendering. Plans are copyrighted and/or otherwise subject to intellectual property rights of Meritage and/or others and cannot be reproduced or copied without Meritage's prior written consent. Plans and specifications, home features, and community information are subject to change, and homes to prior sale, at any time without notice or obligation. Pictures and other promotional materials are representative and may depict or contain floor plans, square footages, elevations, options, upgrades, landscaping, pool/spa, furnishings, appliances, and designer/decorator features and amenities that are not included as part of the home and/or may not be available in all communities. Not an offer or solicitation to sell real property. Offers to sell real property may only be made and accepted at the sales center for individual Meritage Homes Corporation. ©2023 Meritage Homes Corporation. All rights reserved.